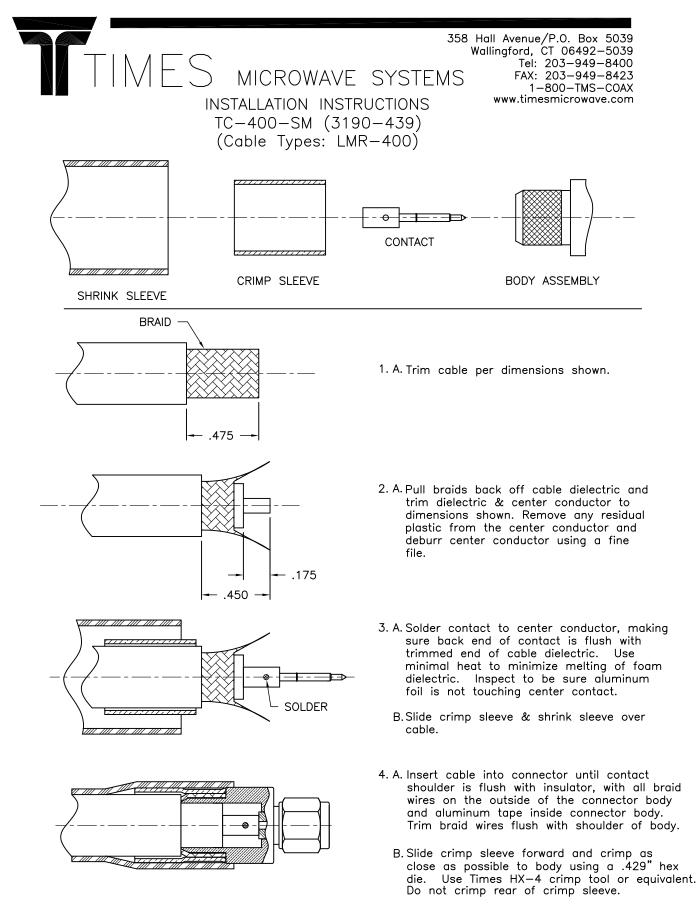

C. Slide shrink sleeve into place and heat shrink over rear of body with hot air gun.