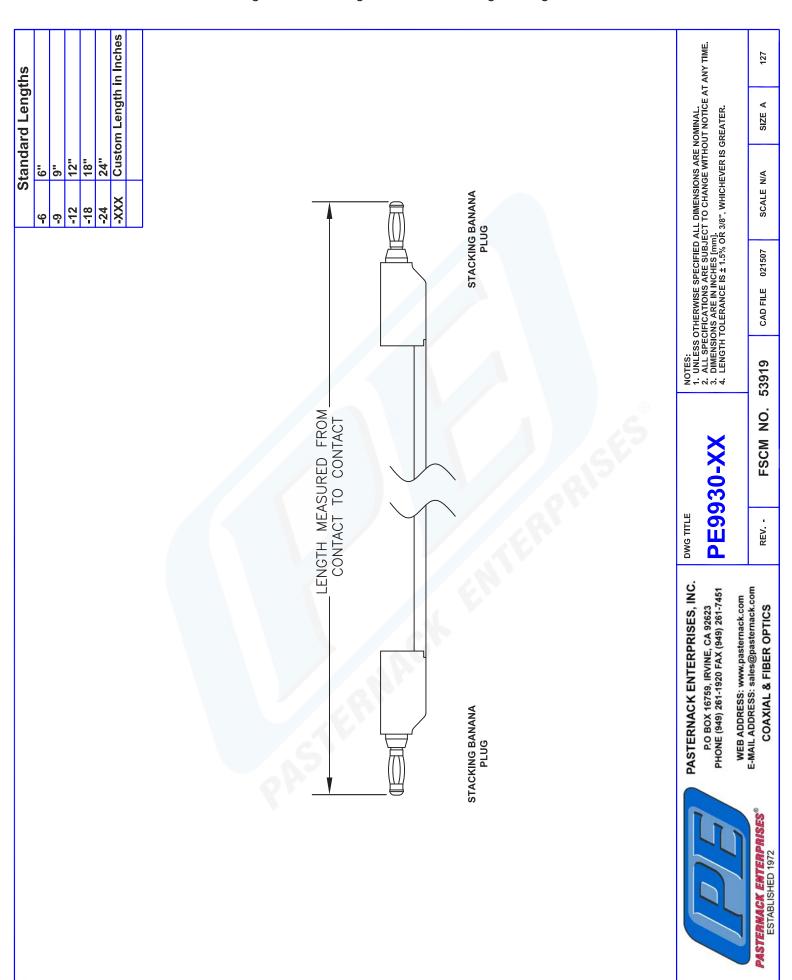

**PE9930-12-R CAD Drawing**Banana Plug to Banana Plug Cable 12 Inch Length Using Red Wire