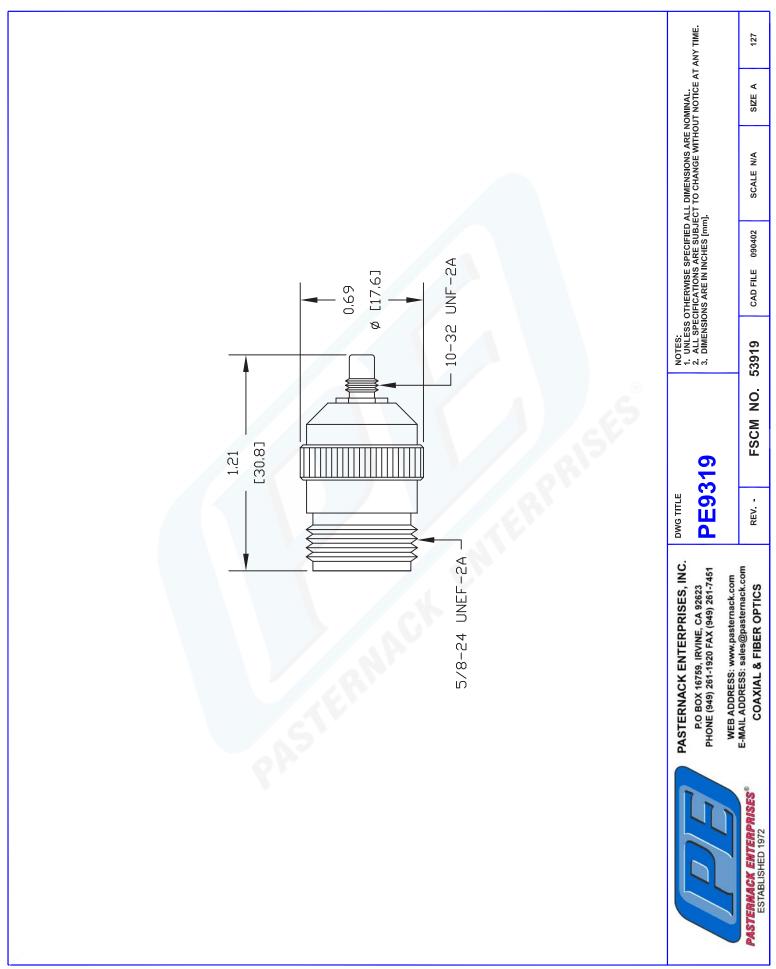

## PE9319 CAD Drawing

N Female to SMC Jack Adapter

## **TECHNICAL DATA SHEET**

| N Female to Sinc Jack Adapter                                                                                                    |                                                                    |
|----------------------------------------------------------------------------------------------------------------------------------|--------------------------------------------------------------------|
| Configuration<br>Connector 1<br>Impedance 1<br>Connector 2<br>Impedance 2<br>Adapter Design<br>Body Style                        | N Female<br>50 Ohms<br>SMC Jack<br>50 Ohms<br>Standard<br>Straight |
| Mechanical Specifications                                                                                                        |                                                                    |
| <b>Size</b><br>Length, in [mm]<br>Width/Dia., in [mm]                                                                            | 1.213 [30.81]<br>0.692 [17.58]                                     |
| <b>Connector 1</b><br>Type<br>Inner Conductor Material and Plating<br>Body Material and Plating<br>Dielectric Type               | N Female<br>Gold<br>Brass, Nickel<br>PTFE                          |
| <b>Connector 2</b><br>Type<br>Inner Conductor Material and Plating<br>Body Material and Plating<br>Dielectric Type               | SMC Jack<br>Gold<br>Brass, Nickel<br>PTFE                          |
| Compliance Certifications (visit www.Pasternack.com for cur                                                                      | rent document)                                                     |
| Plotted and Other Data<br>Notes:                                                                                                 | Values at 25 °C, sea level                                         |
| N Female to SMC Jack Adapter from Pasternack Enterprises has<br>Our RF, microwave and fiber optic products maintain a 99% availa |                                                                    |
| Click the following link (or enter part number in "SEARCH" on we inventory and certifications: N Female to SMC Jack Adapter PE93 |                                                                    |