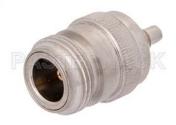

N Equals to SMC lack Adaptor

N Female to SMC Jack Adapter

## **TECHNICAL DATA SHEET**

| N Female to Sinc Jack Adapter                                                                                                    |                                                                    |
|----------------------------------------------------------------------------------------------------------------------------------|--------------------------------------------------------------------|
| Configuration<br>Connector 1<br>Impedance 1<br>Connector 2<br>Impedance 2<br>Adapter Design<br>Body Style                        | N Female<br>50 Ohms<br>SMC Jack<br>50 Ohms<br>Standard<br>Straight |
| Mechanical Specifications                                                                                                        |                                                                    |
| <b>Size</b><br>Length, in [mm]<br>Width/Dia., in [mm]                                                                            | 1.213 [30.81]<br>0.692 [17.58]                                     |
| <b>Connector 1</b><br>Type<br>Inner Conductor Material and Plating<br>Body Material and Plating<br>Dielectric Type               | N Female<br>Gold<br>Brass, Nickel<br>PTFE                          |
| <b>Connector 2</b><br>Type<br>Inner Conductor Material and Plating<br>Body Material and Plating<br>Dielectric Type               | SMC Jack<br>Gold<br>Brass, Nickel<br>PTFE                          |
| Compliance Certifications (visit www.Pasternack.com for cur                                                                      | rent document)                                                     |
| Plotted and Other Data<br>Notes:                                                                                                 | Values at 25 °C, sea level                                         |
| N Female to SMC Jack Adapter from Pasternack Enterprises has<br>Our RF, microwave and fiber optic products maintain a 99% availa |                                                                    |
| Click the following link (or enter part number in "SEARCH" on we inventory and certifications: N Female to SMC Jack Adapter PE93 |                                                                    |