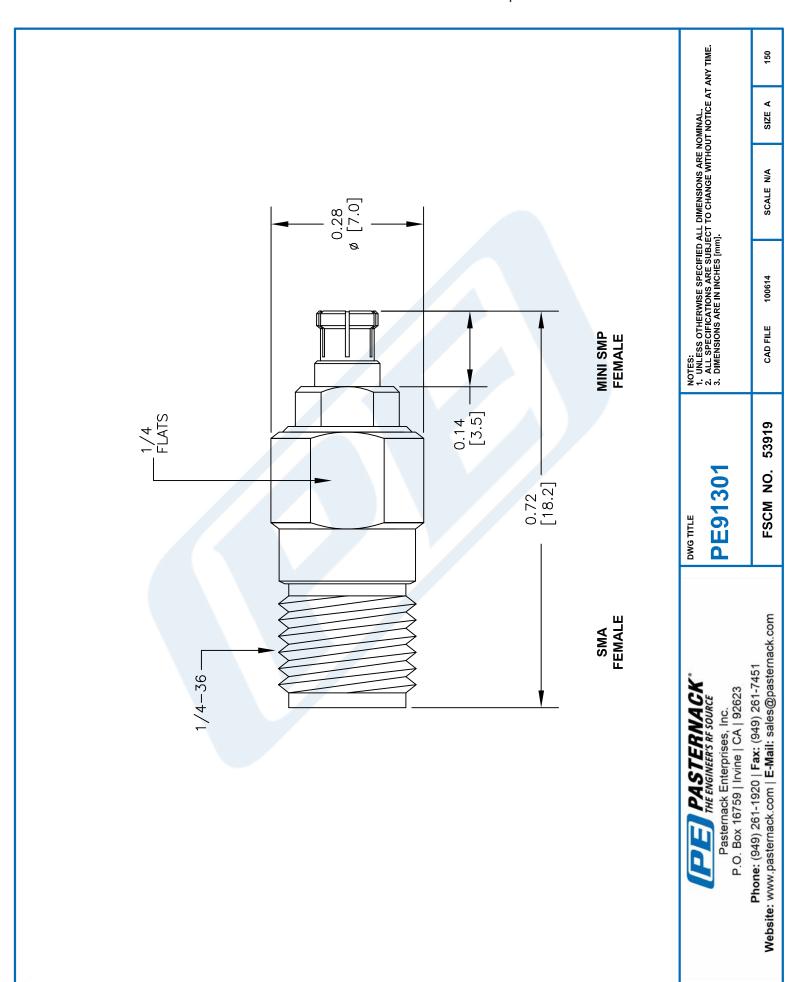

# PE91301 CAD Drawing SMA Female to Mini SMP Female Adapter

Frequency Range DC to 18 GHz

Maximum VSWR 1.2:1

**Mechanical Specifications** 

Size

Length, in [mm] 0.716 [18.19] Width/Dia., in [mm] 0.275591 [7]

**Connector 1** 

**SMA Female** 

Inner Conductor Material and Plating Beryllium Copper, Gold **Body Material and Plating** Passivated Stainless Steel

Dielectric Type PTFE

Connector 2

Mini SMP Female Type Inner Conductor Material and Plating Beryllium Copper, Gold Beryllium Copper, Gold Body Material and Plating

Dielectric Type **PTFE** 

**Environmental Specifications** 