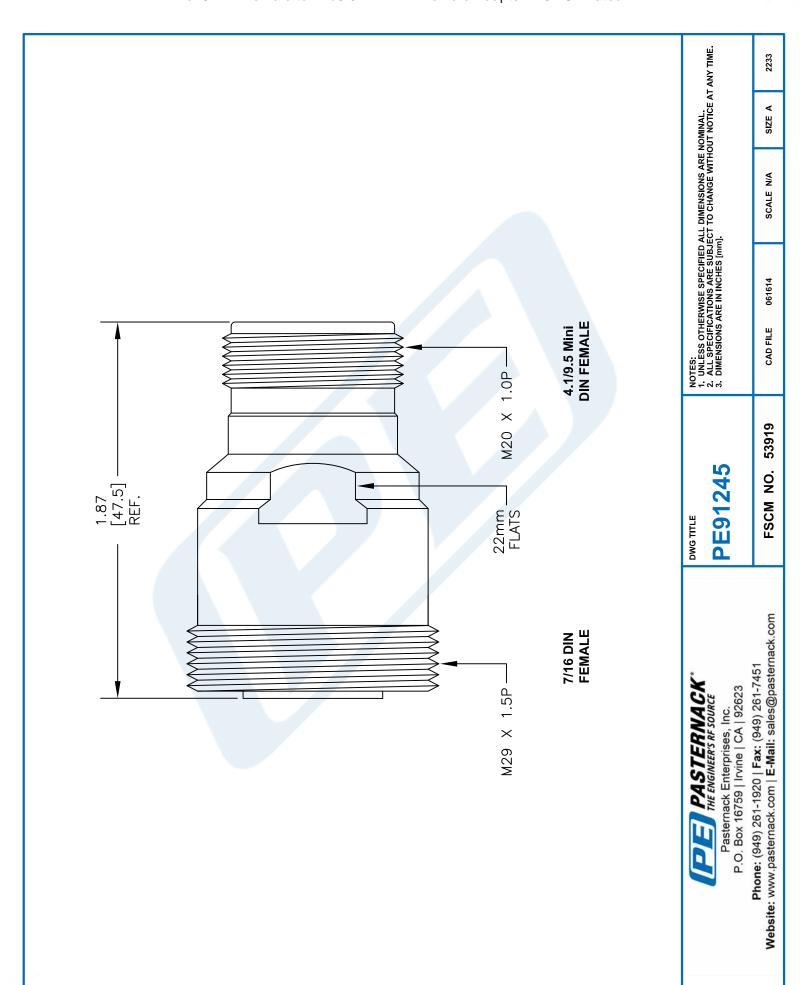

PE91245 CAD Drawing
7/16 DIN Female to 4.1/9.5 Mini DIN Female Adapter IP67 UnMated

**Mechanical Specifications** 

Length, in [mm] 1.872 [47.55]

**Connector 1** 

7/16 DIN Female Type Inner Conductor Material and Plating Beryllium Copper, Silver Body Material and Plating Brass, Tri-Metal

Dielectric Type **PTFE** 

**Connector 2** 

4.1/9.5 Mini DIN Female Type Inner Conductor Material and Plating Beryllium Copper, Silver **Body Material and Plating** Brass, Tri-Metal

Dielectric Type **PTFE** 