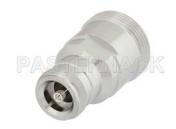

# 7/16 DIN Female to 4.1/9.5 Mini DIN Female Adapter IP67 Mated

## **TECHNICAL DATA SHEET**

PE91208

Configuration

Connector 1 7/16 DIN Female

Impedance 1 50 Ohms

Connector 2 4.1/9.5 Mini DIN Female

Impedance 250 OhmsAdapter DesignStandardBody StyleStraight

**Electrical Specifications** 