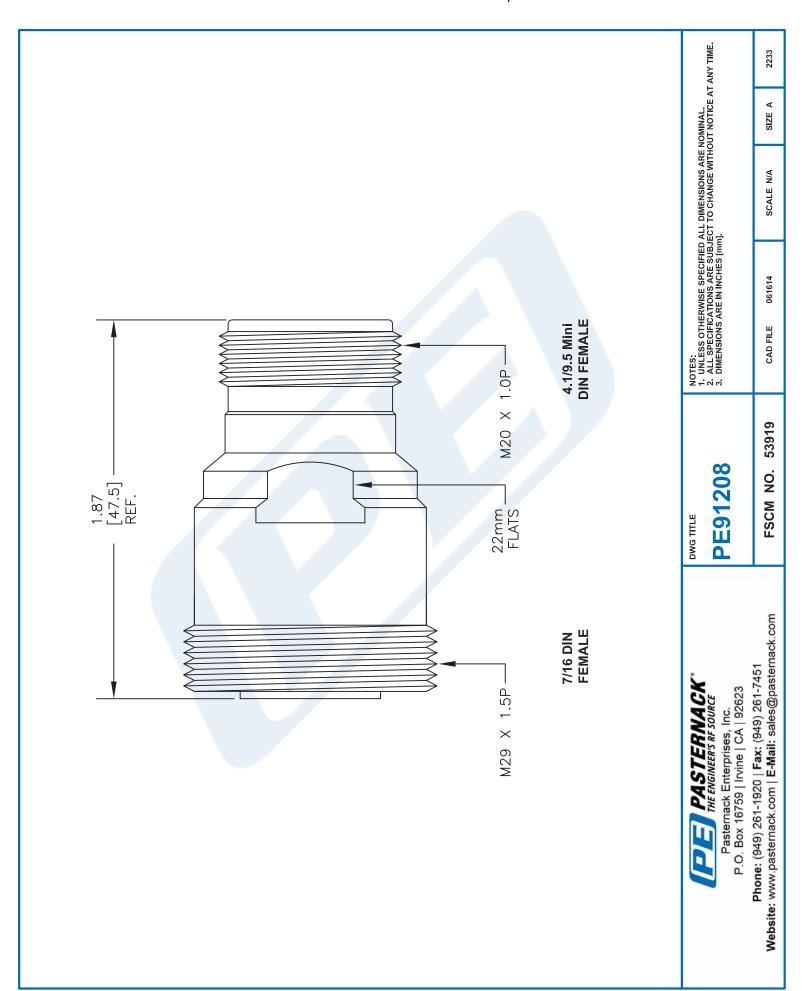

**PE91208 CAD Drawing**7/16 DIN Female to 4.1/9.5 Mini DIN Female Adapter IP67 Mated

**Mechanical Specifications** 

Size

Length, in [mm] 1.872 [47.55]

**Connector 1** 

Type 7/16 DIN Female
Inner Conductor Material and Plating Beryllium Copper, Silver

Body Material and Plating Brass, Tri-Metal

Dielectric Type PTFE

**Connector 2** 

Type 4.1/9.5 Mini DIN Female Inner Conductor Material and Plating Beryllium Copper, Silver

Body Material and Plating Brass, Tri-Metal

Dielectric Type PTFE

**Environmental Specifications** 