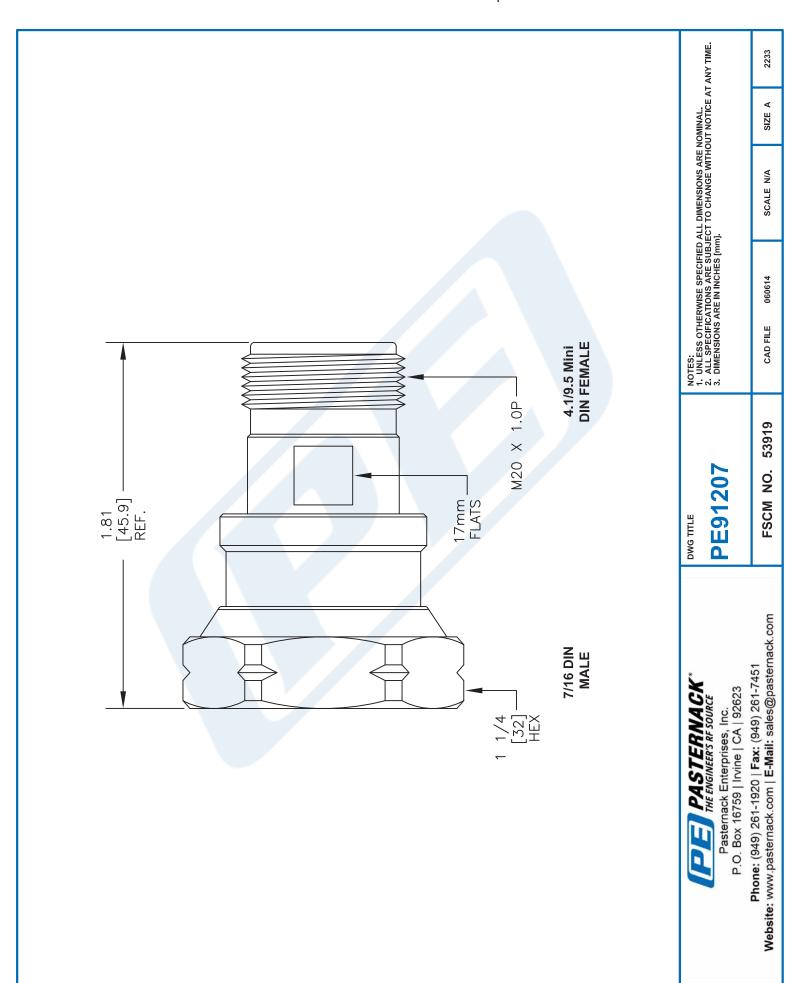

**PE91207 CAD Drawing**7/16 DIN Male to 4.1/9.5 Mini DIN Female Adapter IP67 Mated