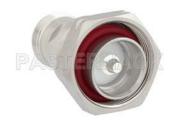

## 7/16 DIN Male to 4.1/9.5 Mini DIN Female Adapter IP67 Mated

## TECHNICAL DATA SHEET

PE91207

Compliance Certifications (visit www.Pasternack.com for current document) **RoHS Compliant** 