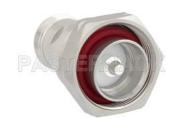

# 7/16 DIN Male to 4.1/9.5 Mini DIN Female Adapter IP67 Mated

## **TECHNICAL DATA SHEET**

PE91207

Configuration

Connector 1 7/16 DIN Male Impedance 1 50 Ohms

Connector 2 4.1/9.5 Mini DIN Female

Impedance 250 OhmsAdapter DesignStandardBody StyleStraight

**Electrical Specifications** 

Size

Length, in [mm] 1.809 [45.95]

**Connector 1** 

Type 7/16 DIN Male Inner Conductor Material and Plating Beryllium Copp

Inner Conductor Material and Plating

Beryllium Copper, Silver
Coupling Nut Material and Plating