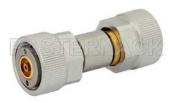

Fixed. Bidirectional Attenuator

Passivated Stainless Steel

7mm Sexless

7mm Sexless

**PE7023-6** 

6 dB Fixed Attenuator, 7mm Sexless To 7mm Sexless Passivated Stainless Steel Body Rated To 2 Watts Up To 18 GHz