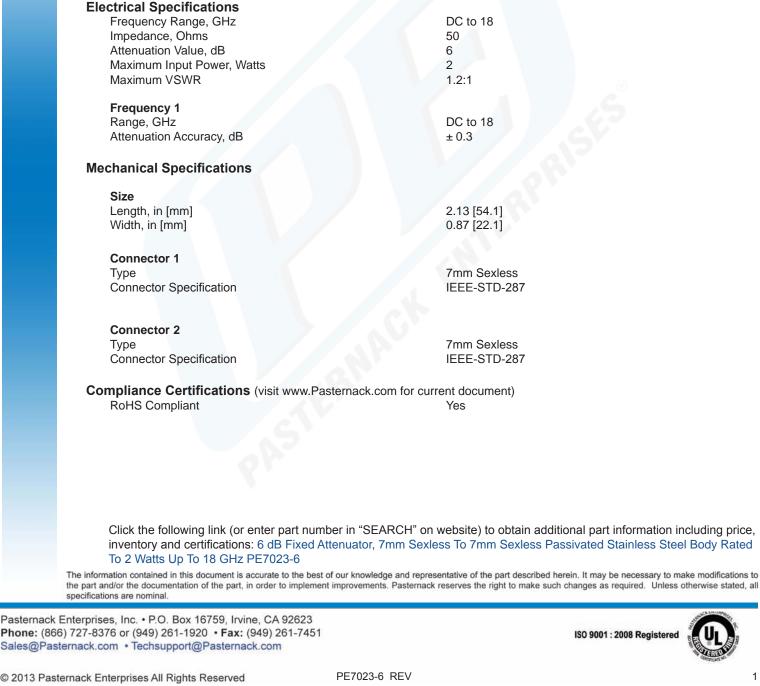

Fixed. Bidirectional Attenuator

Passivated Stainless Steel

7mm Sexless

7mm Sexless

**PE7023-6** 

6 dB Fixed Attenuator, 7mm Sexless To 7mm Sexless Passivated Stainless Steel Body Rated To 2 Watts Up To 18 GHz