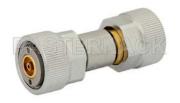

## PE7023-6 CAD Drawing

6 dB Fixed Attenuator, 7mm Sexless To 7mm Sexless Passivated Stainless Steel Body Rated To 2 Watts Up To 18 GHz