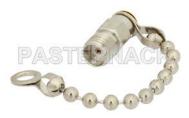

## SMA Female Shorting Dust Cap With 2.5 Inch Chain

#### Description

Pasternack's PE6132 connector dust cap has an SMA interface and a female gender. Our SMA female dust cap is a shorting design with a nickel plated body to ensure durability. The Pasternack shorting SMA connector cap comes with a 2.5 inch chain and is part of over 40,000 RF, microwave and millimeter wave products that ship the same day.

RF connector dust caps are essential for precision connectors, protecting them from dust, corrosion and potential damage especially to test and measurement equipment. Specific RF connector cap models come with a chain to prevent loss or misplacement. Internal short connector cap versions are available to protect equipment from a spike in current caused by electrostatic discharge (ESD).