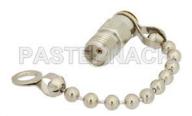

## SMA Female Shorting Dust Cap With 2.5 Inch Chain

#### Description

Pasternack's PE6132 connector dust cap has an SMA interface and a female gender. Our SMA female dust cap is a shorting design with a nickel plated body to ensure durability. The Pasternack shorting SMA connector cap comes with a 2.5 inch chain and is part of over 40,000 RF, microwave and millimeter wave products that ship the same day.

RF connector dust caps are essential for precision connectors, protecting them from dust, corrosion and potential damage especially to test and measurement equipment. Specific RF connector cap models come with a chain to prevent loss or misplacement. Internal short connector cap versions are available to protect equipment from a spike in current caused by electrostatic discharge (ESD).