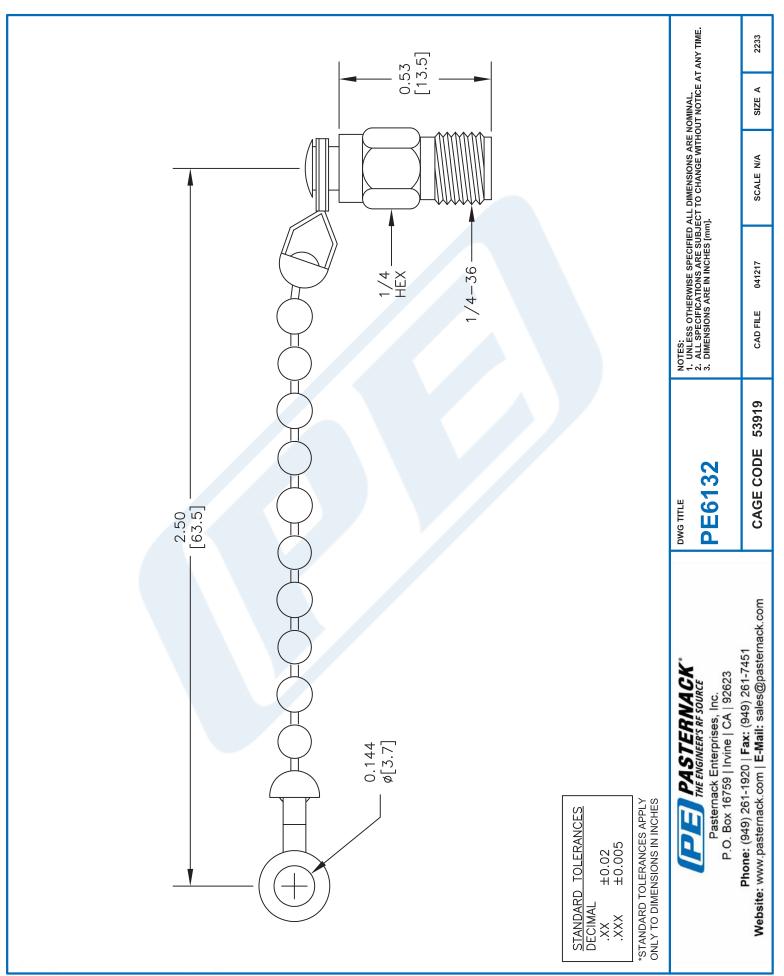

## SMA Female Shorting Dust Cap With 2.5 Inch Chain

#### Description

Pasternack's PE6132 connector dust cap has an SMA interface and a female gender. Our SMA female dust cap is a shorting design with a nickel plated body to ensure durability. The Pasternack shorting SMA connector cap comes with a 2.5 inch chain and is part of over 40,000 RF, microwave and millimeter wave products that ship the same day.

# SMA Female Shorting Dust Cap With 2.5 Inch Chain

PE6132 CAD Drawing SMA Female Shorting Dust Cap With 2.5 Inch Chain