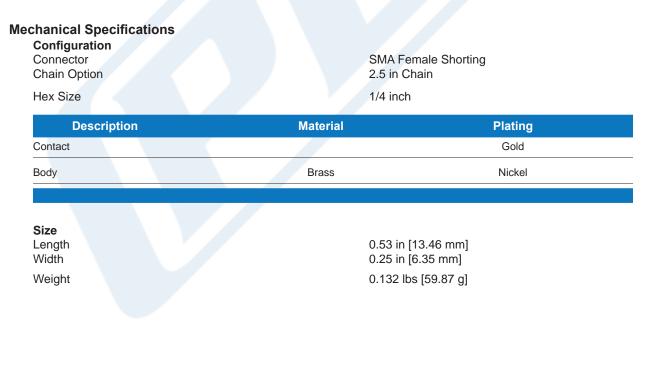

MA Female Shorting Dust Cap With 2.5 Inch Chain





#### Description

Pasternack's PE6132 connector dust cap has an SMA interface and a female gender. Our SMA female dust cap is a shorting design with a nickel plated body to ensure durability. The Pasternack shorting SMA connector cap comes with a 2.5 inch chain and is part of over 40,000 RF, microwave and millimeter wave products that ship the same day.

RF connector dust caps are essential for precision connectors, protecting them from dust, corrosion and potential damage especially to test and measurement equipment. Specific RF connector cap models come with a chain to prevent loss or misplacement. Internal short connector cap versions are available to protect equipment from a spike in current caused by electrostatic discharge (ESD).



Click the following link (or enter part number in "SEARCH" on website) to obtain additional part information including price, inventory and certifications: SMA Female Shorting Dust Cap With 2.5 Inch Chain PE6132

PE6132 REV 1.2

Pasternack Enterprises, Inc. • P.O. Box 16759, Irvine, CA 92623 Phone: (866) 727-8376 or (949) 261-1920 • Fax: (949) 261-7451



© 2017 Pasternack Enterprises All Rights Reserved





# SMA Female Shorting Dust Cap With 2.5 Inch Chain

### Shorts and Caps Technical Data Sheet

#### **PE6132**

Compliance Certifications (see product page for current document)

#### Plotted and Other Data Notes:

SMA Female Shorting Dust Cap With 2.5 Inch Chain from Pasternack Enterprises has same day shipment for domestic and International orders. Our RF, microwave and millimeter