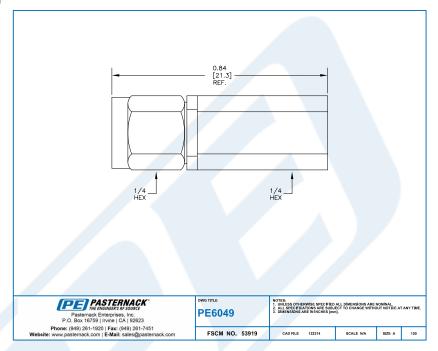

#### **Outline Drawing**

50 Ohm 0.5 Watts Nickel Plated Brass SMC Plug RF Load Up To 1,000 MHz from Pasternack Enterprises has same day shipment for domestic and International orders. Our RF, microwave and millimeter wave products maintain a 99% availability and are part of the broadest selection in the industry.