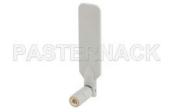

Paddle Portable Dual Band Band Antenna Operates From With a Maximum 6 dBi Gain SMA Female Input Connector

## **TECHNICAL DATA SHEET PE51143** Configuration Paddle Portable Design Gain 3.5 to 6 dB Interface 1 SMA Female Reverse Polarity Number of Output Ports 1 Electrical Specifications (Values at 25°C, sea level) Description Minimum **Typical** Maximum Units Impedance 50 Ohms Input VSWR 2:1 Specifications by Band Description Band 1 Band 2 Band 3 Band 4 Band 5 Units 2.4 to 2.5 5 to 5.9 GHz Range 3.5 6 dB Gain **Mechanical Specifications** Temperature **Operating Range** -10 to +55 deg C Size Length 4.9 in [124.46 mm] 0.9 in [22.86 mm] Width 0.5 in [12.7 mm] Height Weight 0.04 lbs [18.14 g] Compliance Certifications (visit www.Pasternack.com for current document) **RoHS** Compliant Plotted and Other Data Notes: • Values at 25 °C, sea level