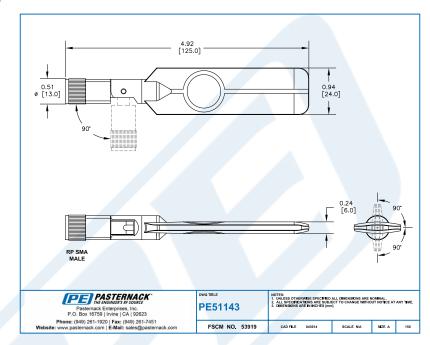

## PE51143

**Outline Drawing** 

Paddle Portable Dual Band Band Antenna Operates From With a Maximum 6 dBi Gain SMA Female Input Connector from Pasternack Enterprises has same day shipment for domestic and International orders. Our RF, microwave and millimeter wave products maintain a 99% availability and are part of the broadest selection in the industry.

## **TECHNICAL DATA SHEET PE51143** Configuration Paddle Portable Design Gain 3.5 to 6 dB Interface 1 SMA Female Reverse Polarity Number of Output Ports 1 Electrical Specifications (Values at 25°C, sea level) Description Minimum **Typical** Maximum Units Impedance 50 Ohms Input VSWR 2:1 Specifications by Band Description Band 1 Band 2 Band 3 Band 4 Band 5 Units 2.4 to 2.5 5 to 5.9 GHz Range 3.5 6 dB Gain **Mechanical Specifications** Temperature **Operating Range** -10 to +55 deg C Size Length 4.9 in [124.46 mm] 0.9 in [22.86 mm] Width 0.5 in [12.7 mm] Height Weight 0.04 lbs [18.14 g] Compliance Certifications (visit www.Pasternack.com for current document) **RoHS** Compliant Plotted and Other Data Notes: • Values at 25 °C, sea level