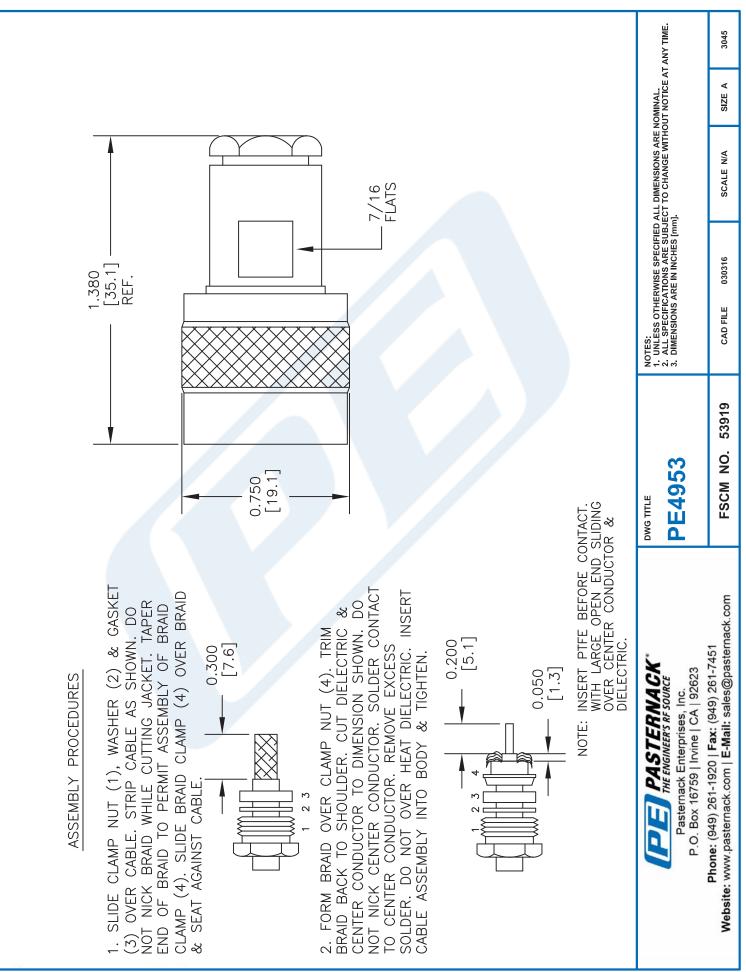

## PE4953 CAD Drawing

C Male Connector Clamp/Solder Attachment for RG174, RG316, RG188