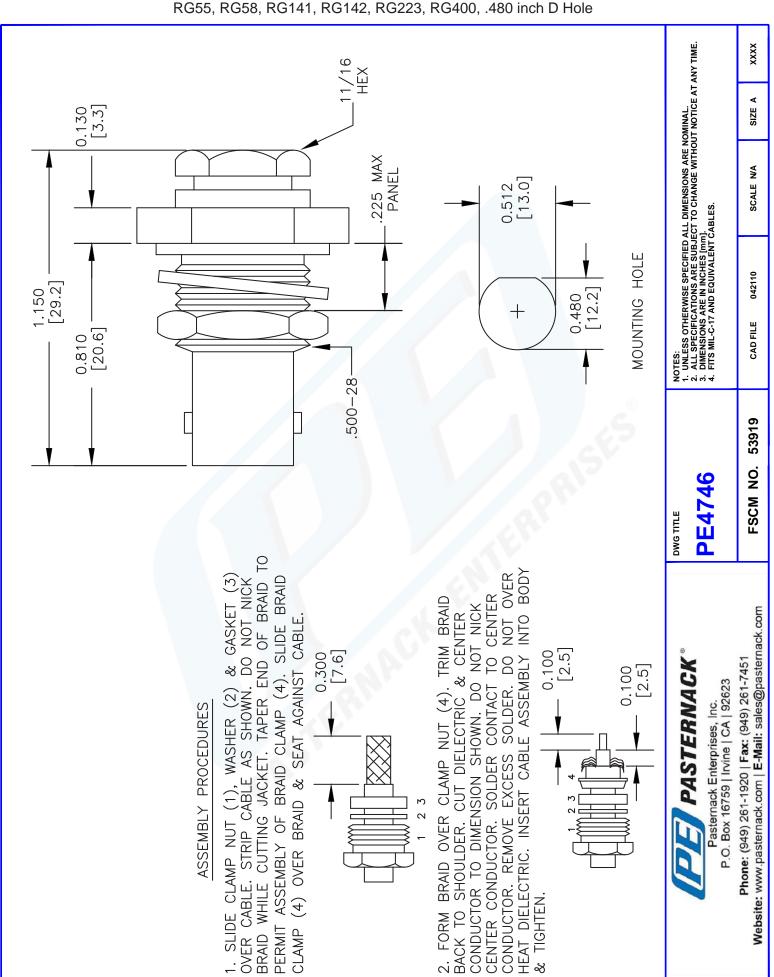

## PE4746 CAD Drawing

RP BNC Female Bulkhead Connector Clamp/Solder Attachment For RG55, RG58, RG141, RG142, RG223, RG400, .480 inch D Hole