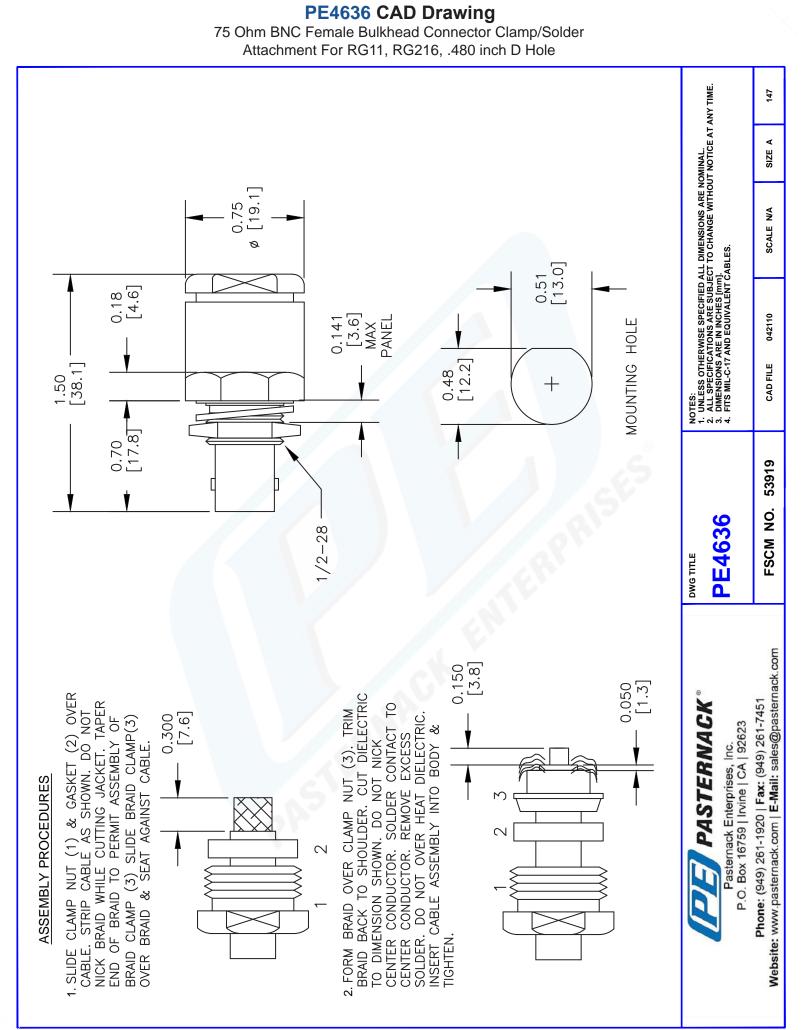

**PE4636** 

75 Ohm BNC Female Bulkhead Connector Clamp/Solder Attachment For RG11, RG216, .480 inch D Hole

## **TECHNICAL DATA SHEET**

| 75 Ohm BNC Female Bulkhead Connector Clamp/Solder Attachment For RG11, RG216, .480 inch D Hole                                                                                                                                                                                                                               |                                                                  |
|------------------------------------------------------------------------------------------------------------------------------------------------------------------------------------------------------------------------------------------------------------------------------------------------------------------------------|------------------------------------------------------------------|
| Configuration<br>Connector<br>Connector Interface Type<br>Cable Attachment Method (Shield/Contact)<br>Body Style<br>Mount Method                                                                                                                                                                                             | BNC Female<br>RG11,RG216<br>Clamp/Solder<br>Straight<br>Bulkhead |
| Electrical Specifications<br>Impedance, Ohms                                                                                                                                                                                                                                                                                 | 75                                                               |
| Mechanical Specifications                                                                                                                                                                                                                                                                                                    |                                                                  |
| <b>Size</b><br>Length, in [mm]<br>Width/Dia., in [mm]<br>Weight, lbs [g]                                                                                                                                                                                                                                                     | 1.53 [38.86]<br>0.75 [19.05]<br>0.082 [37.19]                    |
| <b>Connector</b><br>Type<br>Contact Material and Plating<br>Body Material and Plating<br>Dielectric Type                                                                                                                                                                                                                     | BNC Female<br>Silver<br>Brass, Nickel<br>Teflon                  |
| Compliance Certifications (visit www.Pasternack.com for current document)<br>RoHS Compliant Yes                                                                                                                                                                                                                              |                                                                  |
| Plotted and Other Data<br>Notes:                                                                                                                                                                                                                                                                                             | Values at 25 °C, sea level                                       |
| 75 Ohm BNC Female Bulkhead Connector Clamp/Solder Attachment For RG11, RG216, .480 inch D Hole from Pasternack<br>Enterprises has same day shipment for domestic and International orders. Our RF, microwave and fiber optic products maintain<br>a 99% availability and are part of the broadest selection in the industry. |                                                                  |