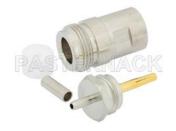

## N Female Connector Crimp/Solder Attachment for RG188-DS, RG316-DS

# PE45172

#### Connector

Type Contact Material and Plating Body Material and Plating **Dielectric Type** 

N Female RG188-DS, RG316-DS Crimp/Solder Straight

50 Ohms

1.66 in [42.16 mm] 0.625 in [15.88 mm] 0.068 lbs [30.84 g]

N Female Gold Brass, Nickel PTFE