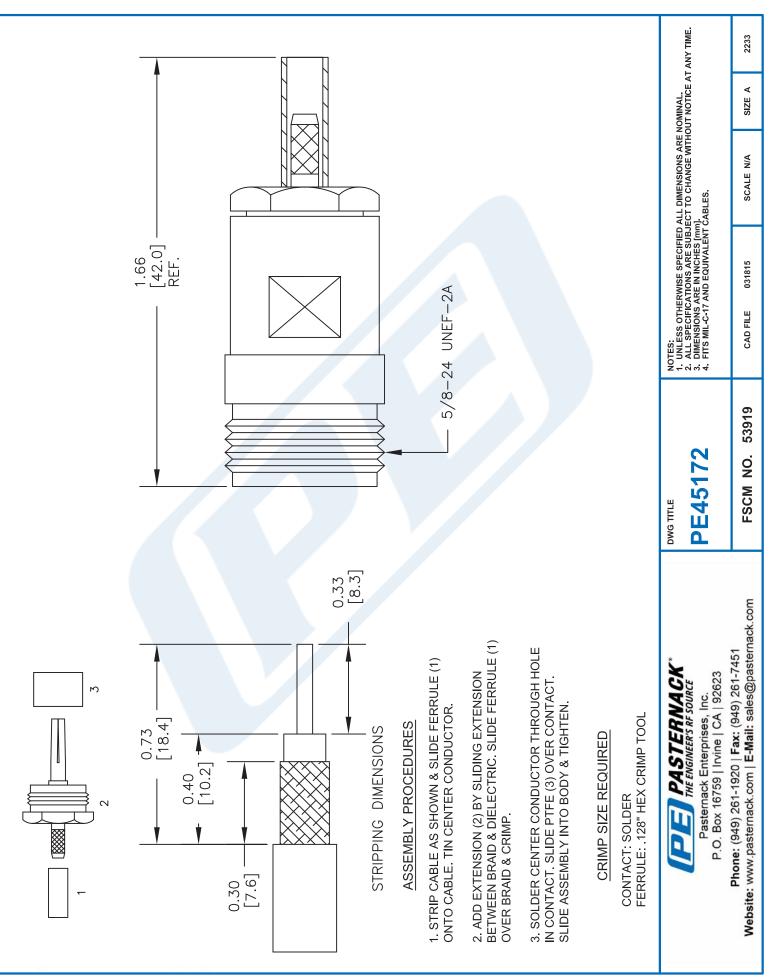

# PE45172 CAD Drawing

N Female Connector Crimp/Solder Attachment for RG188-DS, RG316-DS