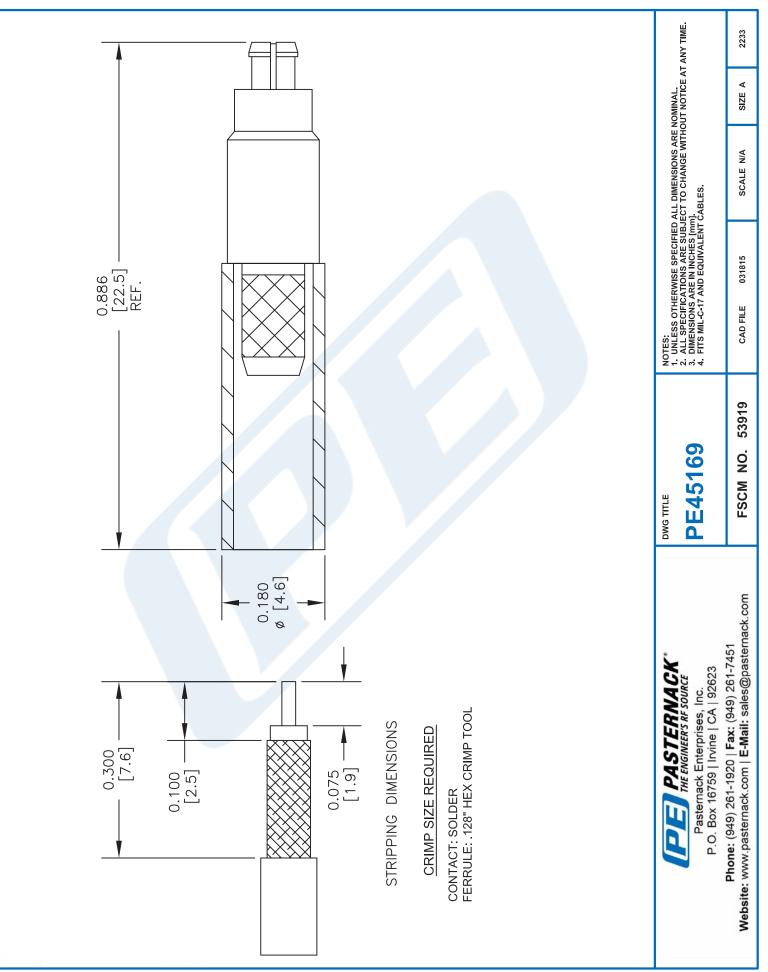

## PE45169 CAD Drawing

MC-Card Plug Connector Crimp/Solder Attachment for RG188-DS, RG316-DS