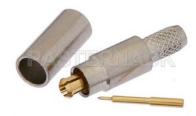

MC-Card Plug Connector Crimp/Solder Attachment for RG188-DS, RG316-DS

#### Connector

Type Contact Material and Plating **Contact Plating Specification** Body Material and Plating Body Plating Specification Dielectric Type

MC-Card Plug RG188-DS, RG316-DS Crimp/Solder Straight