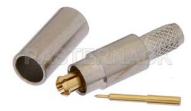

MC-Card Plug Connector Crimp/Solder Attachment for RG188-DS, RG316-DS

#### Connector

Type Contact Material and Plating **Contact Plating Specification** Body Material and Plating Body Plating Specification Dielectric Type

MC-Card Plug RG188-DS, RG316-DS Crimp/Solder Straight