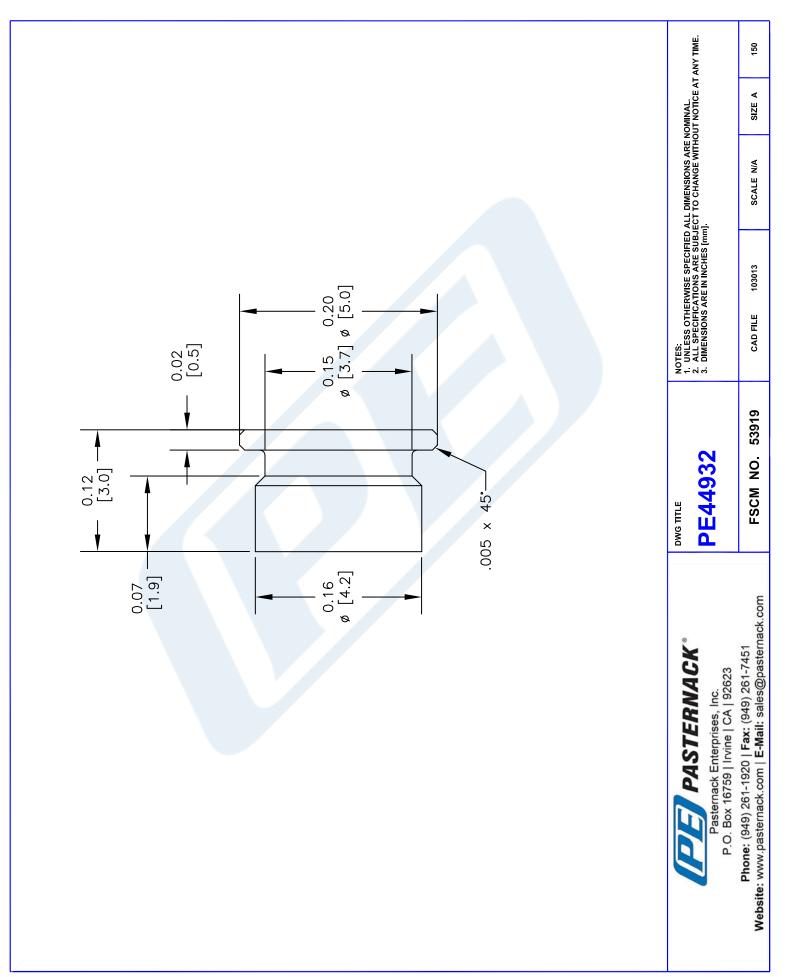

described herein. It may be necessary to make modifications to the part and/or the documentation of the part, in order to implement improvements. Pasternack reserves the right to make such changes as required. Unless otherwise stated, all specifications are nominal. Pasternack does not make any representation or warranty regarding the suitability of the part described herein for any particular purpose, and Pasternack does not assume any liability arising out of the use of any part or documentation.

Pasternack Enterprises, Inc. • P.O. Box 16759, Irvine, CA 92623 **Phone:** (866) 727-8376 or (949) 261-1920 • **Fax:** (949) 261-7451 Sales@Pasternack.com • Techsupport@Pasternack.com

ISO 9001 : 2008 Registered



PE44932 CAD Drawing SMP Male Limited Detent Shroud Solder Mount Surface Mount