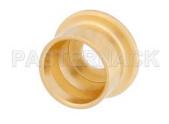

## SMP Male Limited Detent Shroud Solder Mount Surface Mount

# PE44932

#### Connector

Type Body Material and Plating Body Plating Specification SMP Male, Limited Detent DESC 94007 None Straight Solder

50 Ohms

0.12 in [3.05 mm] 0.195 in [4.95 mm] 0.082 lbs [37.19 g]

SMP Male Beryllium Copper, Gold MIL-G-45204