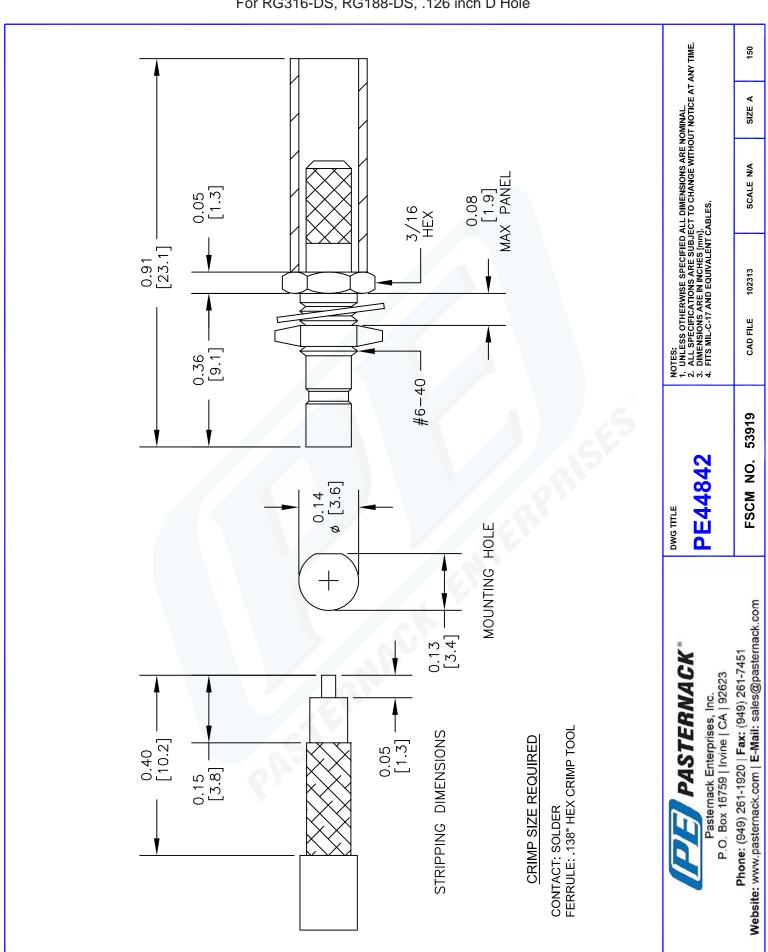

## PE44842 CAD Drawing

SSMB Jack Bulkhead Connector Crimp/Solder Attachment For RG316-DS, RG188-DS, .126 inch D Hole