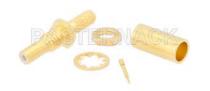

## SSMB Jack Bulkhead Connector Crimp/Solder Attachment For RG316-DS, RG188-DS, .126 inch D Hole

Configuration

Connector SSMB Jack

Connector Interface Type RG316-DS,RG188-DS

Cable Attachment Method (Shield/Contact)

Body Style

Mount Method

Crimp/Solder

Straight

Bulkhead

**Electrical Specifications** 

Impedance, Ohms 5

**Mechanical Specifications** 

Size

 Length, in [mm]
 0.91 [23.11]

 Width/Dia., in [mm]
 0.19 [4.83]

 Weight, lbs [g]
 0.004 [1.81]

Connector

Type SSMB Jack
Contact Material and Plating Gold
Body Material and Plating Brass, Gold
Dielectric Type PTFE