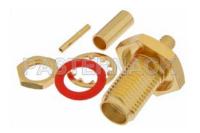

# SMA Female Bulkhead Mount Connector Crimp/Solder Attachment for RG174, RG188, RG316, .235 inch D Hole

### Configuration

- SMA Female Connector
- 50 Ohms
- Straight Body Geometry

- RG174, RG188, RG316 Interface Type
- Crimp/Solder Attachment
- Bulkhead

#### **Material Specifications**

| Description     | Material         | Plating |
|-----------------|------------------|---------|
| Contact         | Beryllium Copper | Gold    |
| Insulation      | Teflon           |         |
| Outer Conductor | Brass            | Gold    |
| Body            | Brass            | Gold    |
|                 |                  |         |