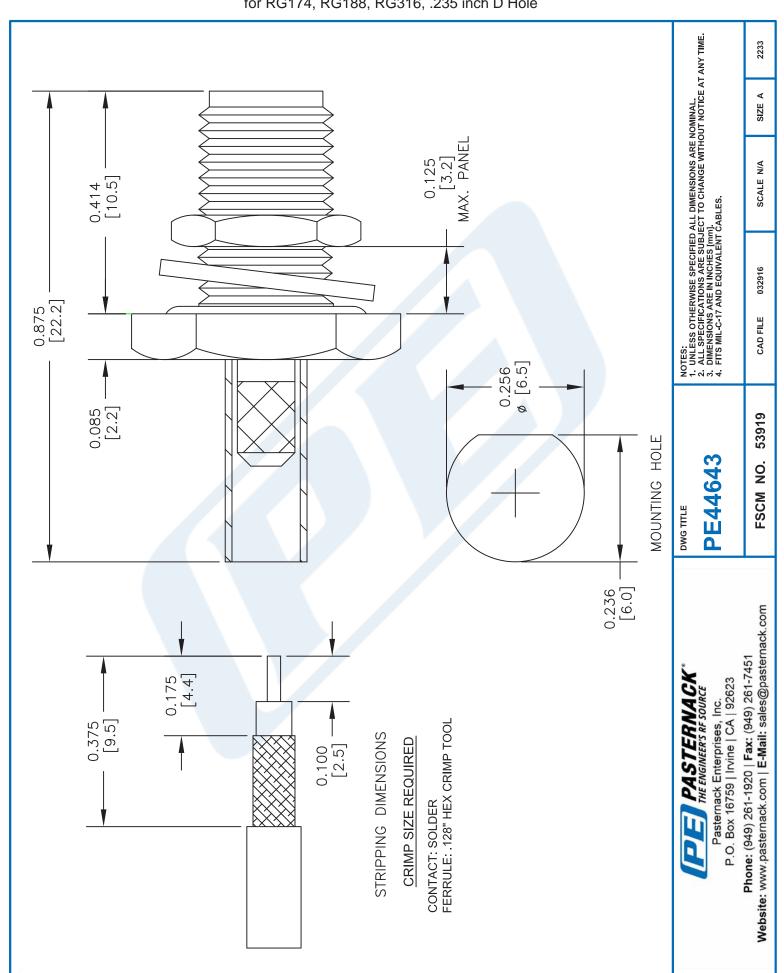

## PE44643 CAD Drawing

SMA Female Bulkhead Mount Connector Crimp/Solder Attachment for RG174, RG188, RG316, .235 inch D Hole

#### **Mechanical Specifications**

Size

Length Width/Dia. Weight

0.875 in [22.23 mm] 0.433 in [11.00 mm]

0.012 lbs [5.44 g]