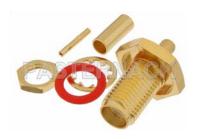

# SMA Female Bulkhead Mount Connector Crimp/Solder Attachment for RG174, RG188, RG316, .235 inch D Hole

### Configuration

- SMA Female Connector
- 50 Ohms
- Straight Body Geometry

- RG174, RG188, RG316 Interface Type
- Crimp/Solder Attachment
- Bulkhead

#### **Material Specifications**

| Description     | Material         | Plating |
|-----------------|------------------|---------|
| Contact         | Beryllium Copper | Gold    |
| Insulation      | Teflon           |         |
| Outer Conductor | Brass            | Gold    |
| Body            | Brass            | Gold    |
|                 |                  |         |