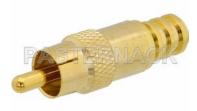

## 75 Ohm RCA Male Precision Connector Crimp/ Solder Attachment for PE-B159

### Connector

Type Contact Material and Plating Body Material and Plating **Dielectric Type** 

**RCA Male** PE-B159 Crimp/Solder Precision Straight

75 Ohms

1.525 in [38.74 mm] 0.436 in [11.07 mm] 0.001 lbs [0.45 g]

**RCA Male** Brass, Gold Brass, Gold Delrin