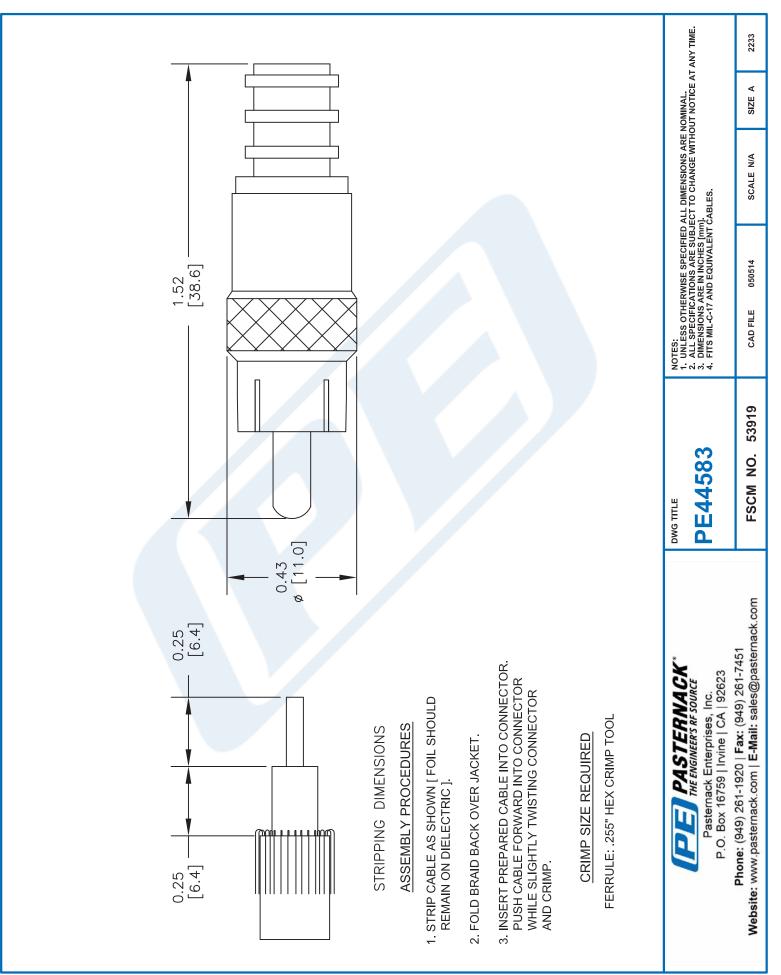

# PE44583 CAD Drawing

75 Ohm RCA Male Precision Connector Crimp/Solder Attachment for PE-B159

### Size

Length Width/Dia.

Weight

### Connector

Type Contact Material and Plating Body Material and Plating **Dielectric Type** 

**RCA Male** PE-B159 Crimp/Solder Precision Straight

75 Ohms

1.525 in [38.74 mm] 0.436 in [11.07 mm] 0.001 lbs [0.45 g]