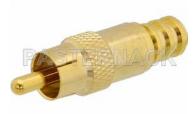

## 75 Ohm RCA Male Precision Connector Crimp/ Solder Attachment for PE-B159

### Connector

Type Contact Material and Plating Body Material and Plating **Dielectric Type** 

**RCA Male** PE-B159 Crimp/Solder Precision Straight

75 Ohms

1.525 in [38.74 mm] 0.436 in [11.07 mm] 0.001 lbs [0.45 g]

**RCA Male** Brass, Gold Brass, Gold Delrin