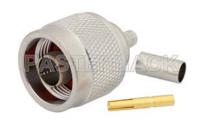

## RP N Male Connector Crimp/Solder Attachment For RG55, RG141, RG142, RG223, RG400

## RP N Male Connector Crimp/Solder Attachment For RG55, RG141, RG142, RG223, RG400

Configuration

Connector N Male Reverse Polarity

Connector Interface Type RG55,RG141,RG142,RG223,RG400

Cable Attachment Method (Shield/Contact)

Crimp/Solder
Body Style

Straight

**Electrical Specifications** 

Impedance, Ohms 50

**Mechanical Specifications** 

Size

 Length, in [mm]
 1.36 [34.54]

 Width/Dia., in [mm]
 0.8 [20.32]

 Weight, lbs [g]
 0.068 [30.84]

Connector

Type N Male Reverse Polarity
Contact Material and Plating Phosphor Bronze, Gold
Coupling Nut Material and Plating Brass, Tri-Metal
Body Material and Plating Brass, Tri-Metal

Dielectric Type PTFI

Compliance Certifications (visit www.Pasternack.com for current document)

RoHS Compliant Yes

**Plotted and Other Data** 

Notes: Values at 25 °C, sea level

RP N Male Connector Crimp/Solder Attachment For RG55, RG141, RG142, RG223, RG400 from Pasternack Enterprises has same day shipment for domestic and International orders. Our RF, microwave and fiber optic products maintain a 99% availability and are part of the broadest selection in the industry.