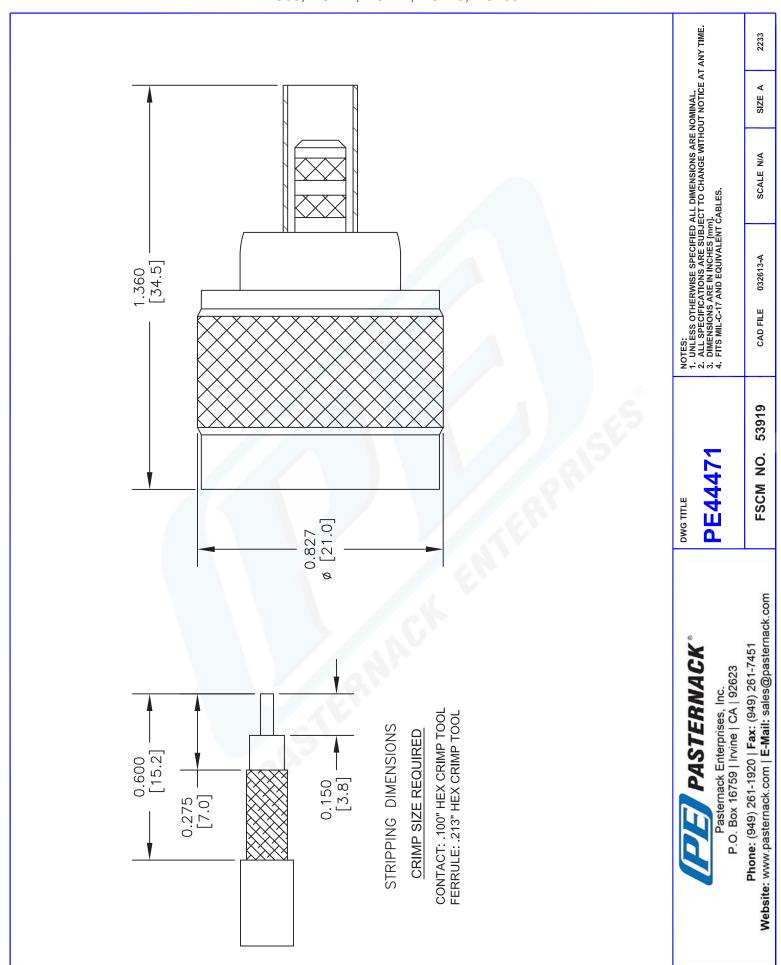

## PE44471 CAD Drawing

RP N Male Connector Crimp/Solder Attachment For RG55, RG141, RG142, RG223, RG400