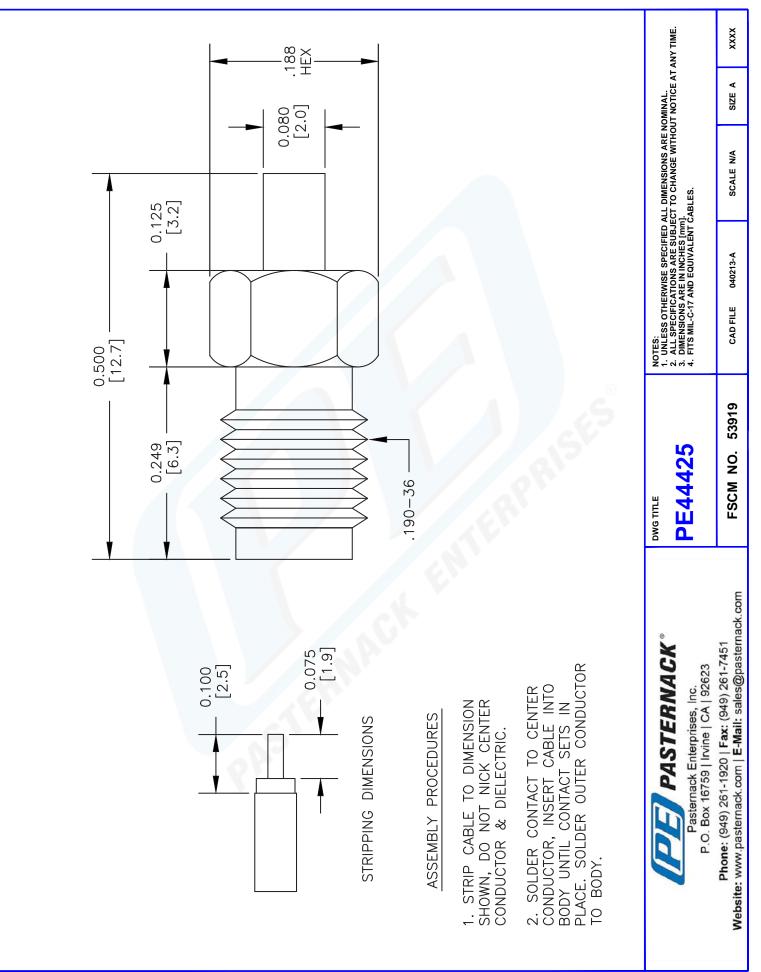

URL: http://www.pasternack.com/ssma-female-standard-pe-047sr-pe-sr047al-pe-sr047fl-connector-pe44425-p.aspx

PE44425 CAD Drawing SSMA Female Connector Solder Attachment For PE-047SR, PE-SR047AL, PE-SR047FL