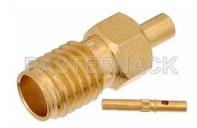

SSMA Female Connector Solder Attachment For PE-047SR, PE-SR047AL, PE-SR047FL from Pasternack Enterprises has same day shipment for domestic and International orders. Our RF, microwave and fiber optic products maintain a 99%

URL: http://www.pasternack.com/ssma-female-standard-pe-047sr-pe-sr047al-pe-sr047fl-connector-pe44425-p.aspx

PE44425 CAD Drawing SSMA Female Connector Solder Attachment For PE-047SR, PE-SR047AL, PE-SR047FL