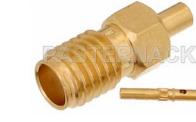

SSMA Female Connector Solder Attachment For PE-047SR, PE-SR047AL, PE-SR047FL

## PE44425

| Configuration                                      |                                |
|----------------------------------------------------|--------------------------------|
| Connector                                          | SSMA Female                    |
| Connector Specification                            | MIL-C-39012                    |
| Connector Interface Type                           | PE-047SR,PE-SR047AL,PE-SR047FL |
| Cable Attachment Method (Shield/Contact)           | Solder/Solder                  |
| Body Style                                         | Straight                       |
| Electrical Specifications                          |                                |
| Impedance, Ohms                                    | 50                             |
| Aechanical Specifications                          |                                |
| Temperature                                        |                                |
| Operating Range, deg C                             | -65 to +165                    |
| Size                                               |                                |
| Length, in [mm]                                    | 0.5 [12.7]                     |
| Width/Dia., in [mm]                                | 0.188 [4.78]                   |
| Weight, lbs [g]                                    | 0.004 [1.81]                   |
| Connector                                          |                                |
| Туре                                               | SSMA Female                    |
| Contact Material and Plating                       | Gold                           |
| Contact Plating Specification                      | MIL-G-45204                    |
| Body Material and Plating                          | Brass, Gold                    |
| Body Plating Specification                         | MIL-G-45204                    |
| Dielectric Type                                    | Teflon                         |
| Compliance Certifications (visit www.Pasternack.co | om for current document)       |
|                                                    |                                |

SSMA Female Connector Solder Attachment For PE-047SR, PE-SR047AL, PE-SR047FL

availability and are part of the broadest selection in the industry.