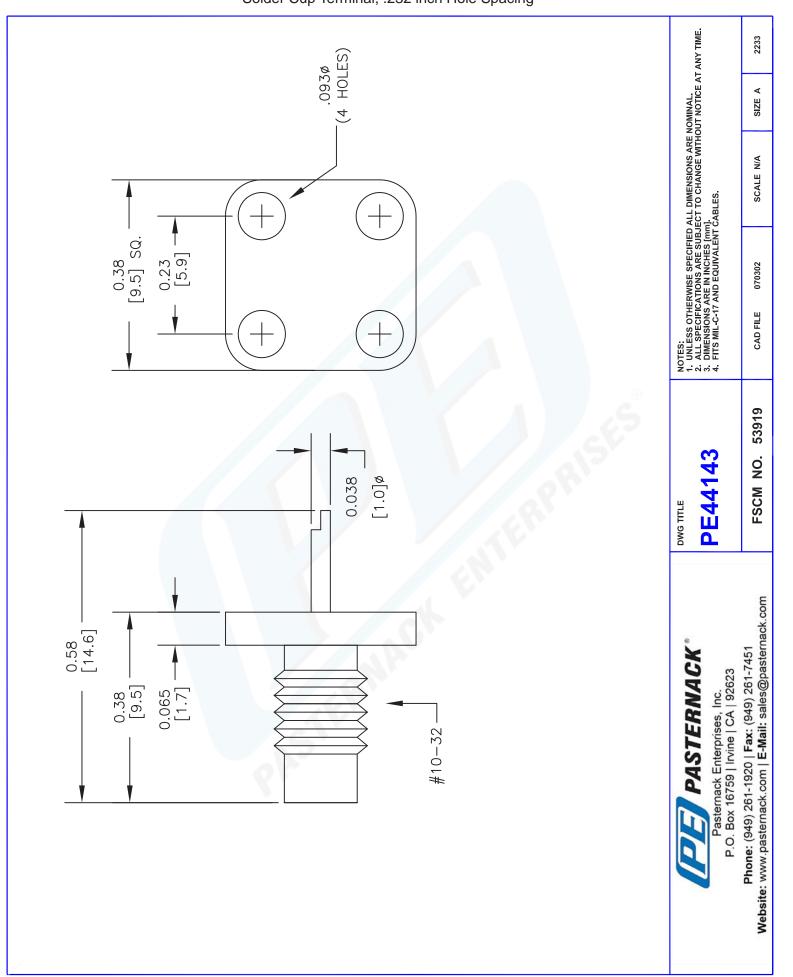

## PE44143

| Configuration                                      |                                                                                                                                |
|----------------------------------------------------|--------------------------------------------------------------------------------------------------------------------------------|
| Connector                                          | SMC Jack                                                                                                                       |
| Connector Interface Type                           | Solder Cup                                                                                                                     |
| Cable Attachment Method (Shield/Contact)           | Solder                                                                                                                         |
| Body Style                                         | Straight                                                                                                                       |
| Mount Method                                       | 4 Hole Flange                                                                                                                  |
| Electrical Specifications                          |                                                                                                                                |
| Impedance, Ohms                                    | 50                                                                                                                             |
| lechanical Specifications                          |                                                                                                                                |
| Size                                               |                                                                                                                                |
| Length, in [mm]                                    | 0.575 [14.61]                                                                                                                  |
| Width/Dia., in [mm]                                | 0.375 [9.53]                                                                                                                   |
| Height, in [mm]                                    | 0.375 [9.53]                                                                                                                   |
| Weight, Ibs [g]                                    | 0.004 [1.81]                                                                                                                   |
| Connector                                          |                                                                                                                                |
| Туре                                               | SMC Jack                                                                                                                       |
| Contact Material and Plating                       | Gold                                                                                                                           |
| Body Material and Plating                          | Brass, Gold                                                                                                                    |
| Dielectric Type                                    | PTFE                                                                                                                           |
| Compliance Certifications (visit www.Pasternack.co | om for current document)                                                                                                       |
| RoHS Compliant                                     | Yes                                                                                                                            |
| Plotted and Other Data                             |                                                                                                                                |
| Notes:                                             | Values at 25 °C, sea level                                                                                                     |
|                                                    | ge Solder Cup Terminal, .232 inch Hole Spacing from Pasterna<br>International orders. Our RF, microwave and fiber optic produc |

Pasternack Enterprises, Inc. • P.O. Box 16759, Irvine, CA 92623 **Phone:** (866) 727-8376 or (949) 261-1920 • **Fax:** (949) 261-7451 Sales@Pasternack.com • Techsupport@Pasternack.com

PE44143 CAD Drawing