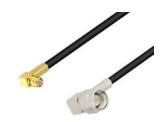

### Description

Pasternack's PE3W05693/HS-100CM SMP female push-on right angle to SMA male right angle 100 cm cable using LMR-100 coax is part of our full line of RF components available for same-day shipping. Pasternack's flexible RF cable assemblies are ideal for applications where tight bends and flexure are required. This Pasternack SMP to SMA cable assembly has a female to male gender configuration with 50 ohm flexible LMR-100A coax. The PE3W05693/HS-100CM SMP female to SMA male cable assembly operates to 3 GHz. The right angle SMP and right angle SMA interfaces on the LMR-100A cable allow for easier connections in tight spaces. The double shielding of this Pasternack cable assembly provides excellent shielding effectiveness of better than 90 dB.