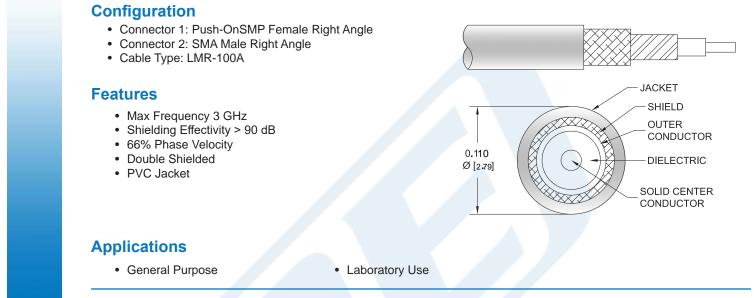

#### **Mechanical Specifications**

| CableLMR-100ACable TypeS0 OhmsImpedance50 OhmsInner Conductor TypeSolidInner Conductor Material and PlatingCopper Clad SteelDielectric TypePENumber of Shields2 | Cable Assembly<br>Length*<br>Diameter                                                                                                             | 39.37 in [100 cm]<br>0.315 in [8 mm]                              |
|-----------------------------------------------------------------------------------------------------------------------------------------------------------------|---------------------------------------------------------------------------------------------------------------------------------------------------|-------------------------------------------------------------------|
| Shield Layer 1Aluminum TapeShield Layer 2Tinned Copper Braid                                                                                                    | Cable Type<br>Impedance<br>Inner Conductor Type<br>Inner Conductor Material and Plating<br>Dielectric Type<br>Number of Shields<br>Shield Layer 1 | 50 Ohms<br>Solid<br>Copper Clad Steel<br>PE<br>2<br>Aluminum Tape |

## PE3W05693/HS-100CM

Jacket Material Jacket Diameter

One Time Minimum Bend Radius Repeated Minimum Bend Radius Bending Moment Flat Plate Crush Tensile Strength PVC, Black 0.11 in [2.79 mm]

0.25 in [6.35 mm] 1 in [25.4 mm] 0.1 lbs-ft [0.14 N-m] 10 lbs/in [0.18 Kg/mm] 15 lbs [6.8 Kg]

#### Connectors

| Description                           | Connector 1            | Connector 2          |
|---------------------------------------|------------------------|----------------------|
| Туре                                  | SMP Female Right Angle | SMA Male Right Angle |
| Specification                         | MIL-STD-348A           | MIL-STD-348A         |
| Impedance                             | 50 Ohms                | 50 Ohms              |
| Connection Method                     | Push-On                |                      |
| Contact Material and Plating          | Beryllium Copper, Gold | Brass, Gold          |
| Contact Plating Specification         | 30µ in. minimum        | 50 µin minimum       |
| Dielectric Type                       | Teflon                 | PTFE                 |
| Outer Conductor Material and Plating  | Beryllium Copper, Gold |                      |
| Outer Conductor Plating Specification | 3µ in. minimum         |                      |
| Body Material and Plating             | Brass, Gold            | Brass, Nickel        |
| Body Plating Specification            | 3µ in. minimum         | 100 µin minimum      |
| Coupling Nut Material and Plating     |                        | Brass, Nickel        |
| Coupling Nut Plating Specification    |                        | 100 µin minimum      |
| Hex Size                              |                        | 5/16 inch            |
| Torque                                |                        | 3 in-lbs [0.34 Nm]   |