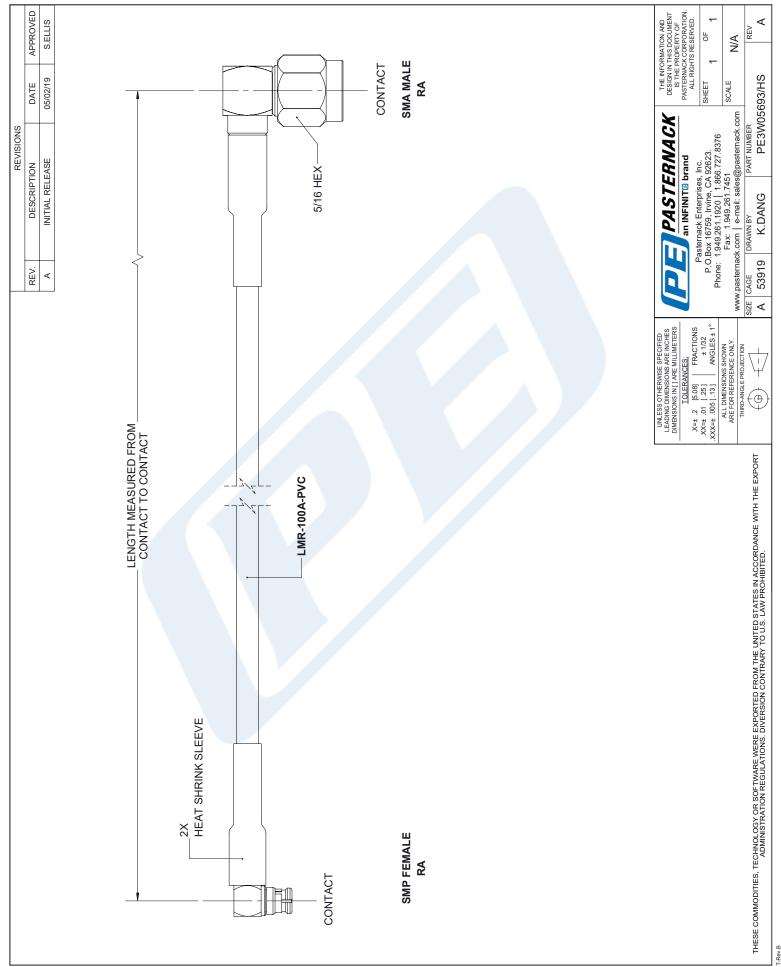

### Description

Pasternack's PE3W05693/HS-100CM SMP female push-on right angle to SMA male right angle 100 cm cable using LMR-100 coax is part of our full line of RF components available for same-day shipping. Pasternack's flexible RF cable assemblies are ideal for applications where tight bends and flexure are required. This Pasternack SMP to SMA cable assembly has a female to male gender configuration with 50 ohm flexible LMR-100A coax. The PE3W05693/HS-100CM SMP female to SMA male cable assembly operates to 3 GHz. The right angle SMP and right angle SMA interfaces on the LMR-100A cable allow for easier connections in tight spaces. The double shielding of this Pasternack cable assembly provides excellent shielding effectiveness of better than 90 dB.

#### Connectors

| Description                           | Connector 1            | Connector 2          |
|---------------------------------------|------------------------|----------------------|
| Туре                                  | SMP Female Right Angle | SMA Male Right Angle |
| Specification                         | MIL-STD-348A           | MIL-STD-348A         |
| Impedance                             | 50 Ohms                | 50 Ohms              |
| Connection Method                     | Push-On                |                      |
| Contact Material and Plating          | Beryllium Copper, Gold | Brass, Gold          |
| Contact Plating Specification         | 30µ in. minimum        | 50 µin minimum       |
| Dielectric Type                       | Teflon                 | PTFE                 |
| Outer Conductor Material and Plating  | Beryllium Copper, Gold |                      |
| Outer Conductor Plating Specification | 3µ in. minimum         |                      |
| Body Material and Plating             | Brass, Gold            | Brass, Nickel        |
| Body Plating Specification            | 3µ in. minimum         | 100 µin minimum      |
| Coupling Nut Material and Plating     |                        | Brass, Nickel        |
| Coupling Nut Plating Specification    |                        | 100 µin minimum      |
| Hex Size                              |                        | 5/16 inch            |
| Torque                                |                        | 3 in-lbs [0.34 Nm]   |