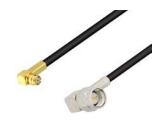

### Description

Pasternack's PE3W05693/HS-100CM SMP female push-on right angle to SMA male right angle 100 cm cable using LMR-100 coax is part of our full line of RF components available for same-day shipping. Pasternack's flexible RF cable assemblies are ideal for applications where tight bends and flexure are required. This Pasternack SMP to SMA cable assembly has a female to male gender configuration with 50 ohm flexible LMR-100A coax. The PE3W05693/HS-100CM SMP female to SMA male cable assembly operates to 3 GHz. The right angle SMP and right angle SMA interfaces on the LMR-100A cable allow for easier connections in tight spaces. The double shielding of this Pasternack cable assembly provides excellent shielding effectiveness of better than 90 dB.