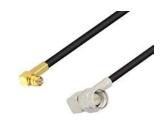

### Description

Pasternack's PE3W05693/HS-100CM SMP female push-on right angle to SMA male right angle 100 cm cable using LMR-100 coax is part of our full line of RF components available for same-day shipping. Pasternack's flexible RF cable assemblies are ideal for applications where tight bends and flexure are required. This Pasternack SMP to SMA cable assembly has a female to male gender configuration with 50 ohm flexible LMR-100A coax. The PE3W05693/HS-100CM SMP female to SMA male cable assembly operates to 3 GHz. The right angle SMP and right angle SMA interfaces on the LMR-100A cable allow for easier connections in tight spaces. The double shielding of this Pasternack cable assembly provides excellent shielding effectiveness of better than 90 dB.