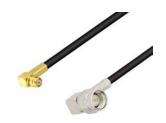

### Description

Pasternack's PE3W05693/HS-100CM SMP female push-on right angle to SMA male right angle 100 cm cable using LMR-100 coax is part of our full line of RF components available for same-day shipping. Pasternack's flexible RF cable assemblies are ideal for applications where tight bends and flexure are required. This Pasternack SMP to SMA cable assembly has a female to male gender configuration with 50 ohm flexible LMR-100A coax. The PE3W05693/HS-100CM SMP female to SMA male cable assembly operates to 3 GHz. The right angle SMP and right angle SMA interfaces on the LMR-100A cable allow for easier connections in tight spaces. The double shielding of this Pasternack cable assembly provides excellent shielding effectiveness of better than 90 dB.