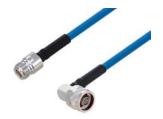

#### Configuration Connector 1: TC-SPP250-NM-RA-LP SPP-250-LLPL N Male Right Angle Connector 2: TC-SPP250-NF-LP N Female OUTER SHIELD • Cable: SPP-250-LLPL DIELECTRIC **Features** Ø 280 • Max Frequency 5.8 GHz [7.11] JACKET · Low PIM: -160 dBc Max • Shielding Effectivity > 100 dB 76% Phase Velocity SOLID CENTER CONDUCTOR FEP Jacket 100% Tested with PIM Test Results Marked on Cable • UL910 Plenum Rated Cable Lightweight and Extremely Flexible Low Loss with Excellent VSWR • IP67 (when mated) Using Times Microwave Components Applications General Purpose Distributed Antenna Systems • Multi-Carrier Communication Laboratory Use (DAS) Systems Low PIM Applications Plenum Installations • PIM Testing

## Description

Pasternack's PE3C6203-150CM type N male right angle to type N female 150 cm cable using SPP-250-LLPL coax is part of our full line of RF components available for same-day shipping. Pasternack's corrugated RF cable assemblies are ideal for applications where durability and high power are needed. This Pasternack type N to type N cable assembly has a male to female gender configuration with 50 ohm corrugated SPP-250-LLPL coax. The PE3C6203-150CM type N male to type N female cable assembly operates to 5.8 GHz. Our low PIM design also offers excellent passive intermodulation performance with PIM levels better than -160 dBc. The right angle type N interface on the SPP-250-LLPL cable allows for easier connections in tight spaces. Times Microwave cable is used in each assembly and TMS components are used to form connections with the super flexible low PIM cable. These cable assemblies are expertly built to satisfy your specific need with high quality Times Microwave Systems manufactured parts.