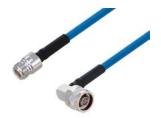

#### Configuration Connector 1: TC-SPP250-NM-RA-LP SPP-250-LLPL N Male Right Angle Connector 2: TC-SPP250-NF-LP N Female OUTER SHIELD • Cable: SPP-250-LLPL DIELECTRIC **Features** Ø 280 • Max Frequency 5.8 GHz [7.11] JACKET · Low PIM: -160 dBc Max • Shielding Effectivity > 100 dB 76% Phase Velocity SOLID CENTER CONDUCTOR FEP Jacket 100% Tested with PIM Test Results Marked on Cable • UL910 Plenum Rated Cable Lightweight and Extremely Flexible Low Loss with Excellent VSWR • IP67 (when mated) Using Times Microwave Components Applications General Purpose Distributed Antenna Systems • Multi-Carrier Communication Laboratory Use (DAS) Systems Low PIM Applications Plenum Installations • PIM Testing

## Description

Pasternack's PE3C6203-150CM type N male right angle to type N female 150 cm cable using SPP-250-LLPL coax is part of our full line of RF components available for same-day shipping. Pasternack's corrugated RF cable assemblies are ideal for applications where durability and high power are needed. This Pasternack type N to type N cable assembly has a male to female gender configuration with 50 ohm corrugated SPP-250-LLPL coax. The PE3C6203-150CM type N male to type N female cable assembly operates to 5.8 GHz. Our low PIM design also offers excellent passive intermodulation performance with PIM levels better than -160 dBc. The right angle type N interface on the SPP-250-LLPL cable allows for easier connections in tight spaces. Times Microwave cable is used in each assembly and TMS components are used to form connections with the super flexible low PIM cable. These cable assemblies are expertly built to satisfy your specific need with high quality Times Microwave Systems manufactured parts.