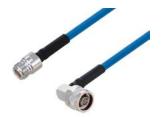

#### Configuration Connector 1: TC-SPP250-NM-RA-LP SPP-250-LLPL N Male Right Angle Connector 2: TC-SPP250-NF-LP N Female OUTER SHIELD • Cable: SPP-250-LLPL DIELECTRIC **Features** Ø 280 • Max Frequency 5.8 GHz [7.11] JACKET · Low PIM: -160 dBc Max • Shielding Effectivity > 100 dB 76% Phase Velocity SOLID CENTER CONDUCTOR FEP Jacket 100% Tested with PIM Test Results Marked on Cable • UL910 Plenum Rated Cable Lightweight and Extremely Flexible Low Loss with Excellent VSWR • IP67 (when mated) Using Times Microwave Components Applications General Purpose Distributed Antenna Systems • Multi-Carrier Communication Laboratory Use (DAS) Systems Low PIM Applications Plenum Installations • PIM Testing

## Description

Pasternack's PE3C6203-150CM type N male right angle to type N female 150 cm cable using SPP-250-LLPL coax is part of our full line of RF components available for same-day shipping. Pasternack's corrugated RF cable assemblies are ideal for applications where durability and high power are needed. This Pasternack type N to type N cable assembly has a male to female gender configuration with 50 ohm corrugated SPP-250-LLPL coax. The PE3C6203-150CM type N male to type N female cable assembly operates to 5.8 GHz. Our low PIM design also offers excellent passive intermodulation performance with PIM levels better than -160 dBc. The right angle type N interface on the SPP-250-LLPL cable allows for easier connections in tight spaces. Times Microwave cable is used in each assembly and TMS components are used to form connections with the super flexible low PIM cable. These cable assemblies are expertly built to satisfy your specific need with high quality Times Microwave Systems manufactured parts.