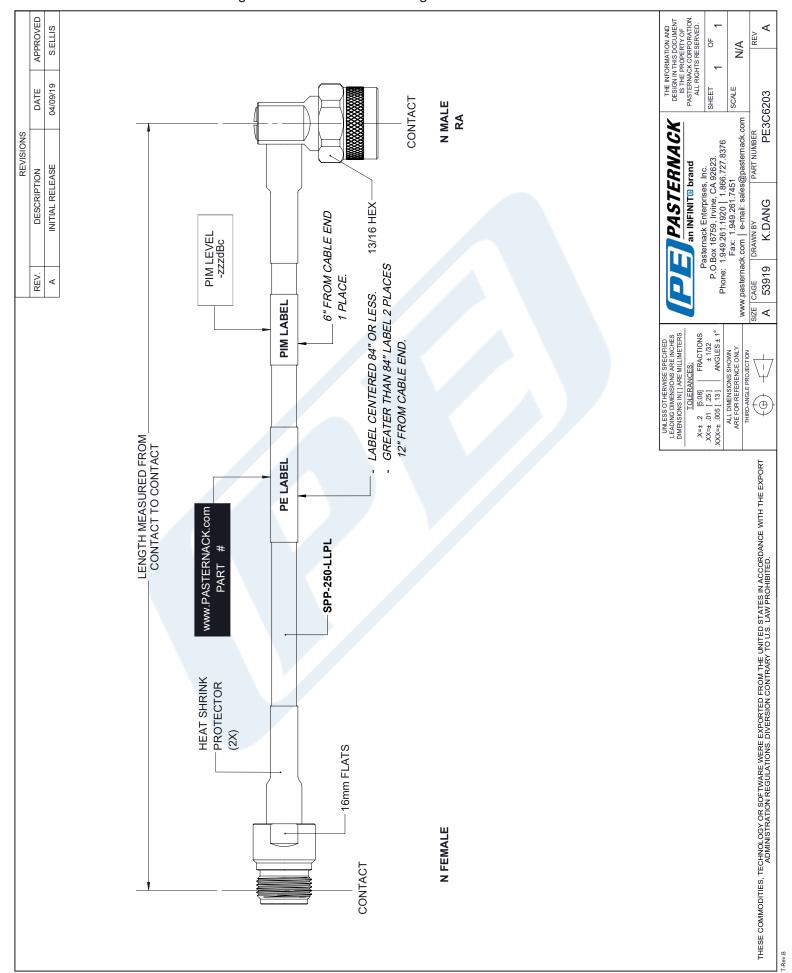

#### Configuration Connector 1: TC-SPP250-NM-RA-LP SPP-250-LLPL N Male Right Angle Connector 2: TC-SPP250-NF-LP N Female OUTER SHIELD • Cable: SPP-250-LLPL DIELECTRIC **Features** Ø 280 • Max Frequency 5.8 GHz [7.11] JACKET · Low PIM: -160 dBc Max • Shielding Effectivity > 100 dB 76% Phase Velocity SOLID CENTER CONDUCTOR FEP Jacket 100% Tested with PIM Test Results Marked on Cable • UL910 Plenum Rated Cable Lightweight and Extremely Flexible Low Loss with Excellent VSWR • IP67 (when mated) Using Times Microwave Components Applications General Purpose Distributed Antenna Systems • Multi-Carrier Communication Laboratory Use (DAS) Systems Low PIM Applications Plenum Installations • PIM Testing

## Description

Pasternack's PE3C6203-150CM type N male right angle to type N female 150 cm cable using SPP-250-LLPL coax is part of our full line of RF components available for same-day shipping. Pasternack's corrugated RF cable assemblies are ideal for applications where durability and high power are needed. This Pasternack type N to type N cable assembly has a male to female gender configuration with 50 ohm corrugated SPP-250-LLPL coax. The PE3C6203-150CM type N male to type N female cable assembly operates to 5.8 GHz. Our low PIM design also offers excellent passive intermodulation performance with PIM levels better than -160 dBc. The right angle type N interface on the SPP-250-LLPL cable allows for easier connections in tight spaces. Times Microwave cable is used in each assembly and TMS components are used to form connections with the super flexible low PIM cable. These cable assemblies are expertly built to satisfy your specific need with high quality Times Microwave Systems manufactured parts.

## PE3C6203-150CM

**Cable Characteristics** 

| Specification                    |                                                                                                                            |
|----------------------------------|----------------------------------------------------------------------------------------------------------------------------|
| SPP-250-LLPL                     |                                                                                                                            |
| 50 Ohms                          |                                                                                                                            |
| Solid                            |                                                                                                                            |
| Copper                           |                                                                                                                            |
| PTFE                             |                                                                                                                            |
| 1                                |                                                                                                                            |
| Helically Corrugated Copper Tube |                                                                                                                            |
| Copper                           |                                                                                                                            |
| 0.25 in [6.35 mm]                |                                                                                                                            |
| FEP, Blue                        |                                                                                                                            |
|                                  | SPP-250-LLPL<br>50 Ohms<br>Solid<br>Copper<br>PTFE<br>1<br>Helically Corrugated Copper Tube<br>Copper<br>0.25 in [6.35 mm] |

#### **Connector Characteristics**

| Description                           | Connector 1             | Connector 2             |
|---------------------------------------|-------------------------|-------------------------|
| Туре                                  | N Male Right Angle      | N Female                |
| Impedance                             | 50 Ohms                 | 50 Ohms                 |
| Contact Material and Plating          | Phosphor Bronze, Silver | Phosphor Bronze, Silver |
| Contact Plating Specification         | 196µ in                 | 196µ in                 |
| Dielectric Type                       | PTFE                    | PTFE                    |
| Outer Conductor Material and Plating  |                         | Brass, Tri-Metal        |
| Outer Conductor Plating Specification |                         | 118µ in                 |
| Body Material and Plating             | Brass, Tri-Metal        | Brass, Tri-Metal        |
| Body Plating Specification            | 118µ in                 | 118µ in                 |
| Coupling Nut Material and Plating     | Brass, Tri-Metal        |                         |
| Coupling Nut Plating Specification    | 118µ in                 |                         |
| Torque                                | 10 in-lbs 1.13 Nm       | 10 in-lbs 1.13 Nm       |