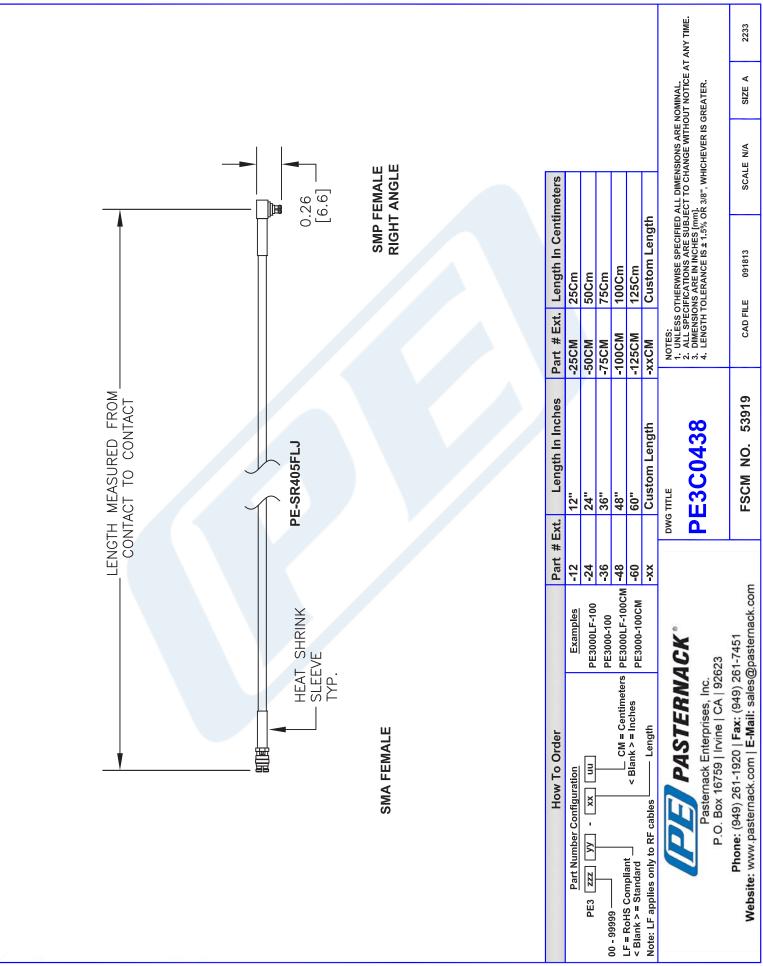

## Configuration

- Connector 1: SMP Female
- Connector 2: SMP Female Right Angle
- Cable Type: PE-SR405FLJ

### **Cable Assembly**

Length Diameter Weight

One Time Minimum Bend Radius Repeated Minimum Bend Radius

### Cable

Cable Type Impedance Inner Conductor Type Inner Conductor Material and Plating Dielectric Type Number of Shields Shield Layer 1 Jacket Material Jacket Diameter 6 in [152.4 mm] 0.19 in [4.83 mm] 0.031 lbs [14.06 g] 0.236 in [5.99 mm] 0.787 in [19.99 mm]

PE-SR405FLJ 50 Ohms Solid Copper Clad Steel, Silver PTFE 1 Tinned Copper Braid FEP, Black 0.098 in [2.49 mm]

Click the following link (or enter part number in "SEARCH" on website) to obtain additional part information including price, inventory and certifications: SMP Female to SMP Female Right Angle Cable 6 Inch Length Using PE-SR405FLJ Coax PE3C0438-6