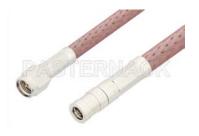

# SMA Male to SMB Plug Cable 12 Inch Length Using RG142 Coax

# PE3181-12

## SMA Male to SMB Plug Cable 12 Inch Length Using RG142 Coax

**PE3181-12** 