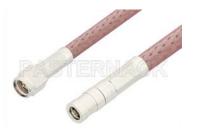

# SMA Male to SMB Plug Cable 12 Inch Length Using RG142 Coax

# PE3181-12

## SMA Male to SMB Plug Cable 12 Inch Length Using RG142 Coax

**PE3181-12** 