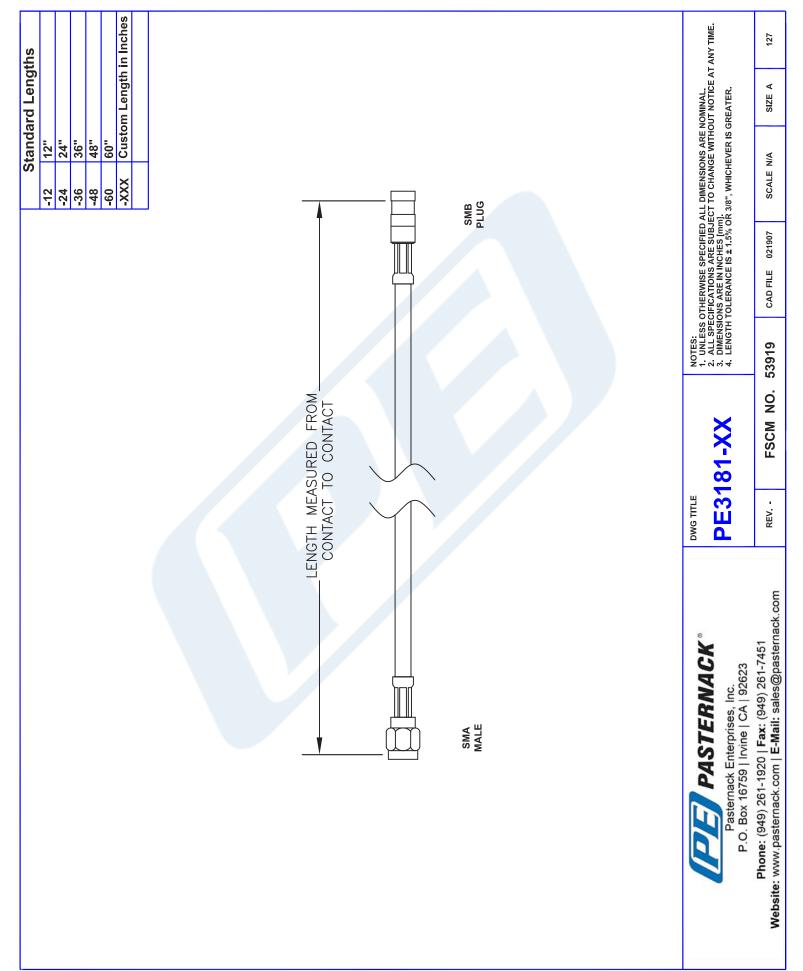

Pasternack Enterprises, Inc. • P.O. Box 16759, Irvine, CA 92623 **Phone:** (866) 727-8376 or (949) 261-1920 • **Fax:** (949) 261-7451

Sales@Pasternack.com • Techsupport@Pasternack.com

PE3181-12 CAD Drawing SMA Male to SMB Plug Cable 12 Inch Length Using RG142 Coax