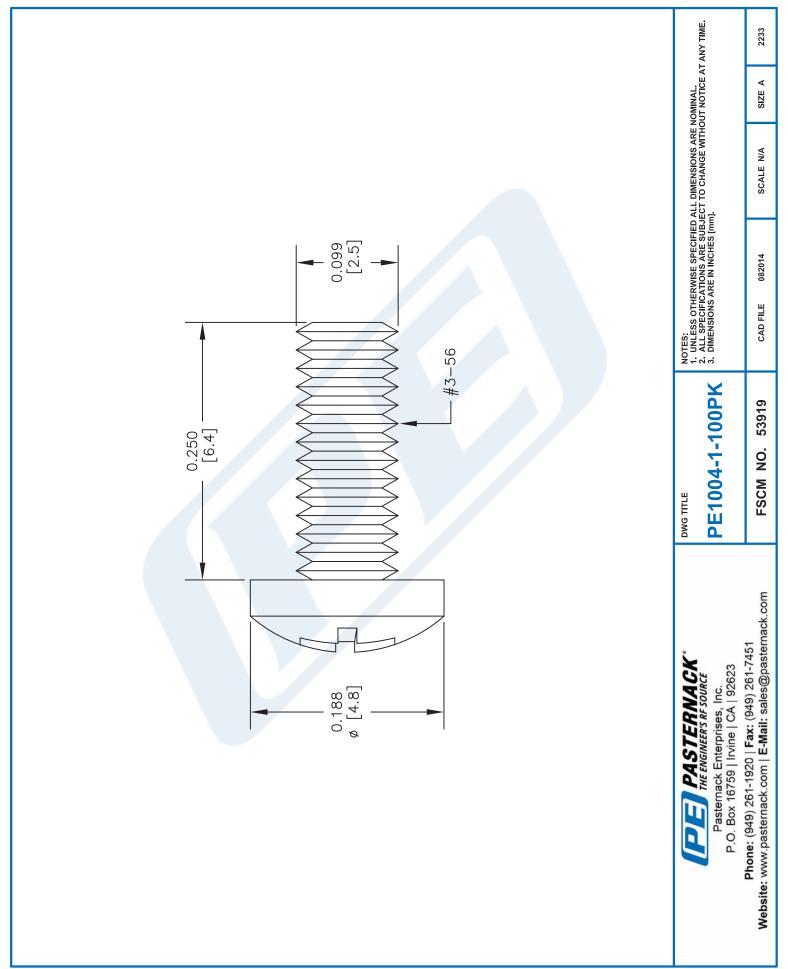

# PE1004-1-100PK CAD Drawing

3-56 Stainless Steel Screw 0.25 Inch Long Phillips in 100 Each Packages